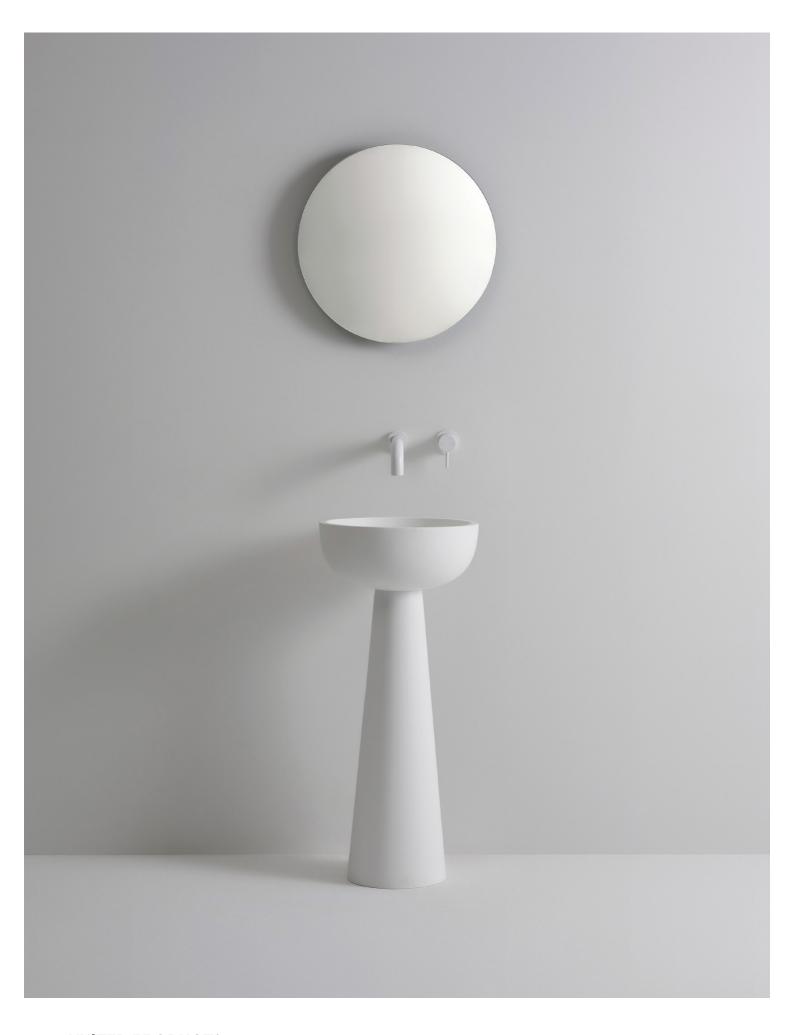

## **UNITED PRODUCTS**

Colour Swatch SKU

Material: Solid Surface Pedestal Basin

Colour: Matt White 1 005 001

Material: Solid Surface Pedestal Basin

Colour: Matt Sand 1005 002

3

Finish: Solid Surface Pedestal Basin

Colour: Matt Sand Grey 1 005 003

05

Product.

Pedestal basin, with floor or wall waste hole

Material:

Matt solid surface

Design:

Thomas Coward Studio