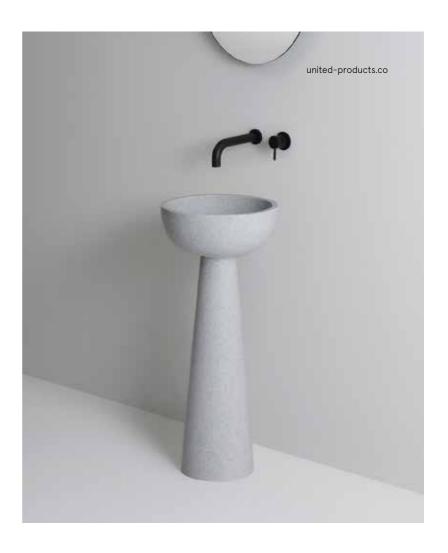

Colour: Matt Sand Grey 1 005 003

05

Product.

Pedestal basin, with floor or wall waste hole

Material:

Matt solid surface

Design:

Thomas Coward Studio