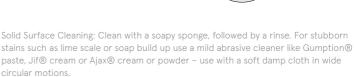

Fixing

Licensed (plumber/builder) installer

is required

Ceramic Cleaning: Clean only with a bit of water and vinegar once a week, using a soft damp cloth.

Paint, Timber and Metal finish cleaning: To remove a stain, begin by washing the affected area with soap and water. This alone will remove many stains, provided they are water-soluble. Do not use an abrasive cleaner. Light marks can be removed with a mixture of half mentholated spirits half water, then wipe dry with a clean soft cloth.