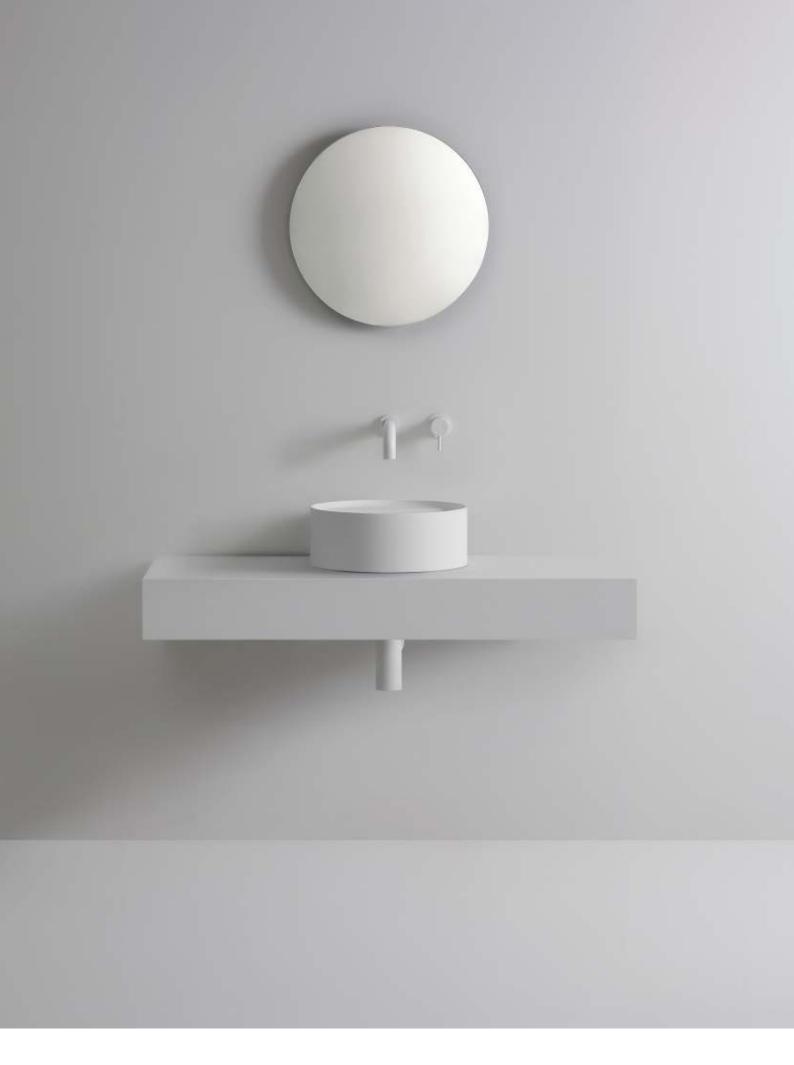

UNITED PRODUCTS Orlo Round

## **UNITED PRODUCTS**

Colour Swatch SKU

Material: Matt Solid Surface

Colour: White 1022 001

01

Product:

Vanity basin and frame

Material:

Matt solid surface, solid surface shelf

Design:

Nick Rennie

Fixing:

Licensed (plumber/builder) installer is required.

Orlo Round

Solid Surface Cleaning: Clean with a soapy sponge, followed by a rinse. For stubborn stains such as lime scale or soap build up use a mild abrasive cleaner like Gumption® paste, Jif® cream or Ajax® cream or powder – use with a soft damp cloth in wide circular motions.