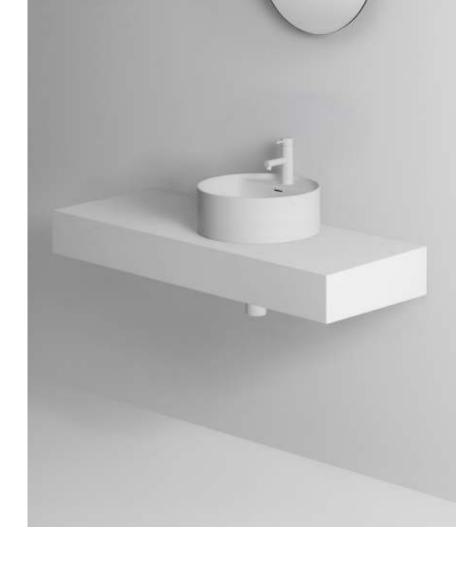

UNITED PRODUCTS Orlo Round

## **UNITED PRODUCTS**

Colour Swatch SKU

Material: Matt Solid Surface

Colour: White 1022 001

01

Product:

Vanity basin and frame

Material:

Matt solid surface, solid surface shelf

Design:

Nick Rennie

Fixing:

Licensed (plumber/builder) installer is required.

Orlo Round

Solid Surface Cleaning: Clean with a soapy sponge, followed by a rinse. For stubborn stains such as lime scale or soap build up use a mild abrasive cleaner like Gumption® paste, Jif® cream or Ajax® cream or powder – use with a soft damp cloth in wide circular motions.