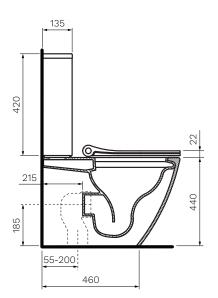

**Surface Hygiene** — Easyclean Antibacterial Protection

P Trap – 185mm height FFL

S Trap
55 - 200mm using PN0030 connector (included)
Water Inlet
Back Inlet 765mm height FFL / Bottom Inlet L&R

**WELS** — 4 STAR 4.5/3L 3.2L Average Flush