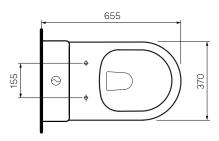

Gloss

Colour & Finish — White Gloss

Material - Ceramic

**W x D x H** - 380 x 655 x 865mm

**Rim Type** — PARISI Rimless

**Seat Type** — Soft Close, Slim profile, Easy Lift-off hinges,

Antibacterial Polygiene (PN5620)