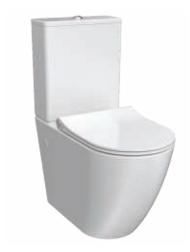

## Ellisse MKII Ambulant Wall Faced Suite with Pressalit Seat

**Product Code: PN82P** 

The Ellisse MKII Ambulant Toilet Suite is designed to meet the compliance requirements of AS1428.1-2009. The elevated height of the pan assists persons whose mobility is impaired. PARISI have combined the superbly designed Pressalit seat with this accommodating toilet suite. The Pressalit seat brings Scandinavian luxury into the bathroom, with a highly functional, elegantly designed and visually appealing toilet seat ideal for virtually any setting.