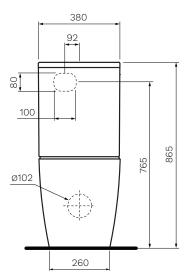

Gloss

Colour & Finish — White Gloss

Material - Ceramic

**W x D x H** - 380 x 655 x 865mm

**Rim Type** — PARISI Rimless

**Seat Type** — Soft Close, Slim profile, Easy Lift-off hinges,

Antibacterial Polygiene (PN5620)

**Surface Hygiene** — Easyclean Antibacterial Protection

P Trap – 185mm height FFL

S Trap
55 - 200mm using PN0030 connector (included)
Water Inlet
Back Inlet 765mm height FFL / Bottom Inlet L&R

**WELS** — 4 STAR 4.5/3L 3.2L Average Flush