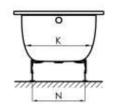

## **Technical Specification**

| Dimensions       | Α    | В   | D    | G   | 1    | K   | N   |  |
|------------------|------|-----|------|-----|------|-----|-----|--|
| 150 x 70 x 42 cm | 1500 | 700 | 1310 | 490 | 1099 | 498 | 405 |  |
| 160 x 70 x 42 cm | 1600 | 700 | 1410 | 590 | 1199 | 498 | 405 |  |
| 170 x 75 x 42 cm | 1700 | 750 | 1510 | 690 | 1299 | 548 | 455 |  |
| 180 x 80 x 42 cm | 1800 | 800 | 1610 | 790 | 1399 | 598 | 505 |  |