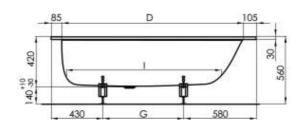

## **Technical Specification**

| Dimensions       | Α    | В   | D    | G   | 1    | K   | N   |  |
|------------------|------|-----|------|-----|------|-----|-----|--|
| 150 x 70 x 42 cm | 1500 | 700 | 1310 | 490 | 1099 | 498 | 405 |  |
| 160 x 70 x 42 cm | 1600 | 700 | 1410 | 590 | 1199 | 498 | 405 |  |
| 170 x 75 x 42 cm | 1700 | 750 | 1510 | 690 | 1299 | 548 | 455 |  |
| 180 x 80 x 42 cm | 1800 | 800 | 1610 | 790 | 1399 | 598 | 505 |  |