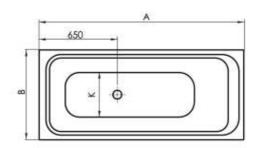

## **Technical Specification**

| Dimensions       | Α    | В   | D    | G   | 1    | K   | N   |  |
|------------------|------|-----|------|-----|------|-----|-----|--|
| 150 x 70 x 42 cm | 1500 | 700 | 1310 | 490 | 1099 | 498 | 405 |  |
| 160 x 70 x 42 cm | 1600 | 700 | 1410 | 590 | 1199 | 498 | 405 |  |
| 170 x 75 x 42 cm | 1700 | 750 | 1510 | 690 | 1299 | 548 | 455 |  |
| 180 x 80 x 42 cm | 1800 | 800 | 1610 | 790 | 1399 | 598 | 505 |  |