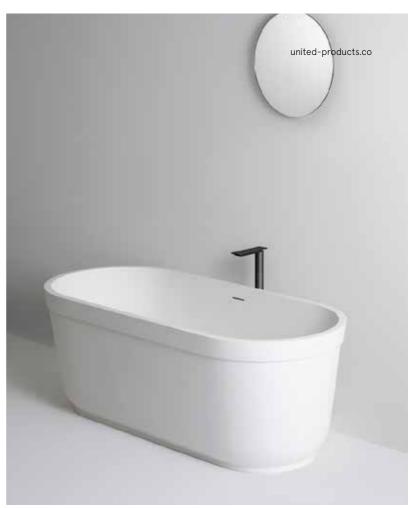

UNITED PRODUCTS Eve Bath

## **UNITED PRODUCTS**

Colour Swatch SKU

Material: Solid Surface Bath Colour: Matt White

2 007 001

16

Product: Bath

Material:

Matt solid surface, white

Design:

Thomas Coward Studio

Fixing:

Licensed (plumber/builder) installer

is required.

Solid Surface Cleaning: Clean with a soapy sponge, followed by a rinse. For stubborn stains such as lime scale or soap build up use a mild abrasive cleaner like Gumption® paste, Jif® cream or Ajax® cream or powder – use with a soft damp cloth in wide circular motions.