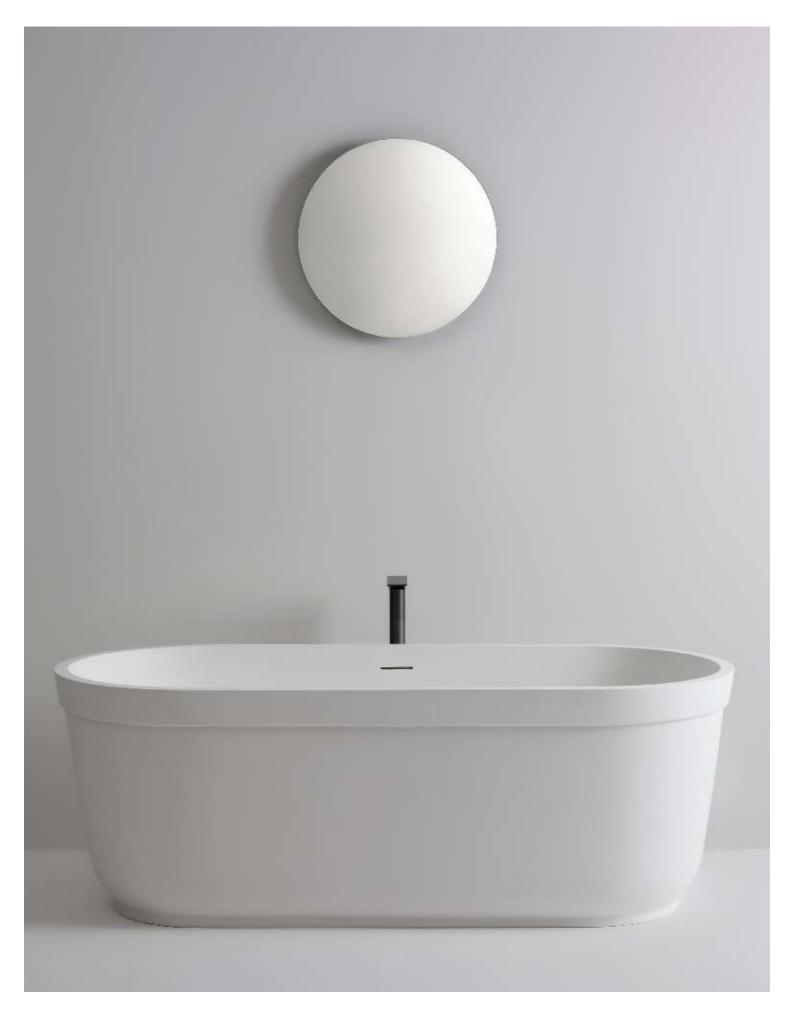

UNITED PRODUCTS Eve Bath

## **UNITED PRODUCTS**

Colour Swatch SKU

Material: Solid Surface Bath Colour: Matt White

2 007 001

16

Product: Bath

Material:

Matt solid surface, white

Design:

Thomas Coward Studio

Fixing:

Licensed (plumber/builder) installer

is required.

Solid Surface Cleaning: Clean with a soapy sponge, followed by a rinse. For stubborn stains such as lime scale or soap build up use a mild abrasive cleaner like Gumption® paste, Jif® cream or Ajax® cream or powder – use with a soft damp cloth in wide circular motions.