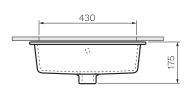

Rosso Rubens Argilla Petrolio

|          | 430 |
|----------|-----|
| 175      |     |
| <u>+</u> | 250 |

| Colour & Finish      | _ | Gloss White, Milky White (01), Gloss Black (02),<br>Graphite (03), Anthracite (04), Lava Grey (05),<br>Nuvola (06), Fango (07), Rosso Rubens (08), Argilla (09),<br>Petrolio (10) |
|----------------------|---|-----------------------------------------------------------------------------------------------------------------------------------------------------------------------------------|
| Material             | — | Ceramic                                                                                                                                                                           |
| WxDxH                | — | ø500 x 175mm                                                                                                                                                                      |
| Fixings              | — | Undercounter Fixing Brackets included (UCB150)                                                                                                                                    |
| Tap Holes            | _ | 0                                                                                                                                                                                 |
| Overflow             | — | Integrated                                                                                                                                                                        |
| <b>Bowl Capacity</b> | — | 7 Litres                                                                                                                                                                          |
| Waste Outlet         | — | 32mm Universal Plug & Waste to be ordered                                                                                                                                         |
|                      |   | separately (TA3240 or TA4032)                                                                                                                                                     |
| Warranty             | - | 10 Years (Conditions Apply)                                                                                                                                                       |