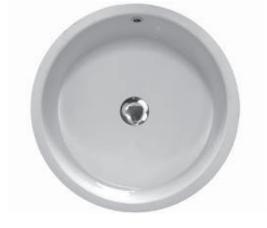

## Twinset 430 Undercounter Basin

Product Code: FL5057.XX

(see colour codes below)

500

Gloss Black

Graphite Anthracite

Grey

Lava Nuvola Fango

Rosso Rubens Argilla Petrolio

|          | 430 |
|----------|-----|
| 175      |     |
| <u>+</u> | 250 |

| Colour & Finish      | _ | Gloss White, Milky White (01), Gloss Black (02),<br>Graphite (03), Anthracite (04), Lava Grey (05),<br>Nuvola (06), Fango (07), Rosso Rubens (08), Argilla (09),<br>Petrolio (10) |
|----------------------|---|-----------------------------------------------------------------------------------------------------------------------------------------------------------------------------------|
| Material             | — | Ceramic                                                                                                                                                                           |
| WxDxH                | — | ø500 x 175mm                                                                                                                                                                      |
| Fixings              | — | Undercounter Fixing Brackets included (UCB150)                                                                                                                                    |
| Tap Holes            | _ | 0                                                                                                                                                                                 |
| Overflow             | — | Integrated                                                                                                                                                                        |
| <b>Bowl Capacity</b> | — | 7 Litres                                                                                                                                                                          |
| Waste Outlet         | — | 32mm Universal Plug & Waste to be ordered                                                                                                                                         |
|                      |   | separately (TA3240 or TA4032)                                                                                                                                                     |
| Warranty             | - | 10 Years (Conditions Apply)                                                                                                                                                       |