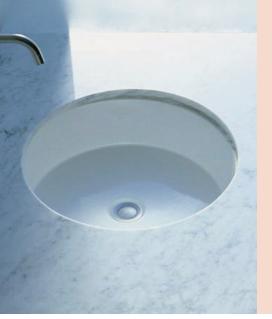

## Twinset 430 Undercounter Basin

Product Code: FL5057.XX

(see colour codes below)

500

Gloss Black

Graphite Anthracite

Grey

Lava Nuvola Fango

Rosso Rubens Argilla Petrolio

|          | 430 |
|----------|-----|
| 175      |     |
| <u>+</u> | 250 |

| Colour & Finish      | _ | Gloss White, Milky White (01), Gloss Black (02),<br>Graphite (03), Anthracite (04), Lava Grey (05),<br>Nuvola (06), Fango (07), Rosso Rubens (08), Argilla (09),<br>Petrolio (10) |
|----------------------|---|-----------------------------------------------------------------------------------------------------------------------------------------------------------------------------------|
| Material             | — | Ceramic                                                                                                                                                                           |
| WxDxH                | — | ø500 x 175mm                                                                                                                                                                      |
| Fixings              | — | Undercounter Fixing Brackets included (UCB150)                                                                                                                                    |
| Tap Holes            | _ | 0                                                                                                                                                                                 |
| Overflow             | — | Integrated                                                                                                                                                                        |
| <b>Bowl Capacity</b> | — | 7 Litres                                                                                                                                                                          |
| Waste Outlet         | — | 32mm Universal Plug & Waste to be ordered                                                                                                                                         |
|                      |   | separately (TA3240 or TA4032)                                                                                                                                                     |
| Warranty             | - | 10 Years (Conditions Apply)                                                                                                                                                       |