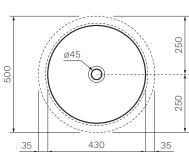

Rosso Rubens Argilla Petrolio

|          | 430 |
|----------|-----|
| 175      |     |
| <u>+</u> | 250 |

| Colour & Finish      | _ | Gloss White, Milky White (01), Gloss Black (02),<br>Graphite (03), Anthracite (04), Lava Grey (05),<br>Nuvola (06), Fango (07), Rosso Rubens (08), Argilla (09),<br>Petrolio (10) |
|----------------------|---|-----------------------------------------------------------------------------------------------------------------------------------------------------------------------------------|
| Material             | — | Ceramic                                                                                                                                                                           |
| WxDxH                | — | ø500 x 175mm                                                                                                                                                                      |
| Fixings              | — | Undercounter Fixing Brackets included (UCB150)                                                                                                                                    |
| Tap Holes            | _ | 0                                                                                                                                                                                 |
| Overflow             | — | Integrated                                                                                                                                                                        |
| <b>Bowl Capacity</b> | — | 7 Litres                                                                                                                                                                          |
| Waste Outlet         | — | 32mm Universal Plug & Waste to be ordered                                                                                                                                         |
|                      |   | separately (TA3240 or TA4032)                                                                                                                                                     |
| Warranty             | - | 10 Years (Conditions Apply)                                                                                                                                                       |