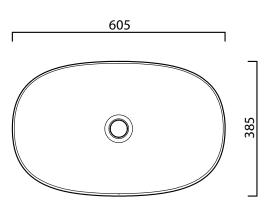

Ceramic Top to be ordered separately

(VA2FV/C.XX)

**W x D x H** — 605 x 385 x 145mm

Bench Depth — Minimum 455mm recommended

Warranty - 10 years