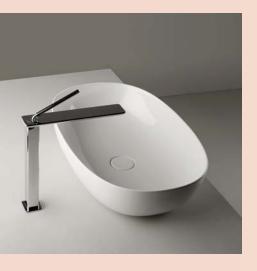

Pod is a countertop washbasin characterised by organic forms inspired by nature.

Installation Note: It is recommended that the basin be installed using a flexible sealant, epoxy type glues must not be used. To do so may void product warranty.