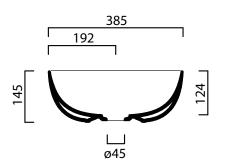

Ceramic Top to be ordered separately

(VA2FV/C.XX)

**W x D x H** — 605 x 385 x 145mm

Bench Depth — Minimum 455mm recommended

Warranty - 10 years