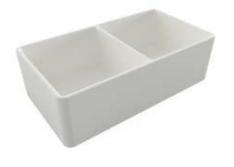

#### Novi 85 x 46 Fine Fireclay Matte White Butler Sink

## **Specifications**

- Material: Fine Fireclay
- Finish: Matte White
- Waste Outlets Included: 90x50mm Basket Wastes
- Mounting options: Butler (front showing), Counter Top (glazed on all 4 sides), Under Counter (framework required)
- Capacity per bowl: 34L
- Suitable for use with food waste disposer we recommend purchase of an extended flange and a model with anti-vibration collar
- This sink is reversible, so it can be installed with flat or ribbed/farmhouse side facing out.
- Note: Fine Fireclay is a natural product and therefore subject to variations. This should be seen as a quality that adds to its unique natural beauty. Variations +/- 2% to the specifications are common and acceptable and are within industry tolerance. We always recommend the cabinet maker and stone provider has the actual sink with them to measure before making cabinetry or cutting stone. For more information please visit our Installation Care & Warranty page or Contact Us.
- This sink is reversible, so it can be installed with flat or ribbed/farmhouse side facing out.