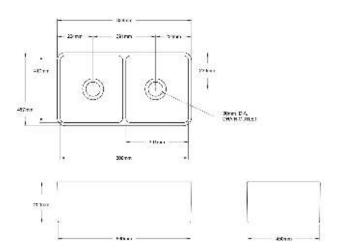

## **Specifications**

- Material: Fine Fireclay
- Finish: Matte White
- Waste Outlets Included: 90x50mm Basket Wastes
- Mounting options: Butler (front showing), Counter Top (glazed on all 4 sides), Under Counter (framework required)
- Capacity per bowl: 34L
- Suitable for use with food waste disposer we recommend purchase of an extended flange and a model with anti-vibration collar
- This sink is reversible, so it can be installed with flat or ribbed/farmhouse side facing out.
- Note: Fine Fireclay is a natural product and therefore subject to variations. This should be seen as a quality that adds to its unique natural beauty. Variations +/- 2% to the specifications are common and acceptable and are within industry tolerance. We always recommend the cabinet maker and stone provider has the actual sink with them to measure before making cabinetry or cutting stone. For more information please visit our Installation Care & Warranty page or Contact Us.
- This sink is reversible, so it can be installed with flat or ribbed/farmhouse side facing out.