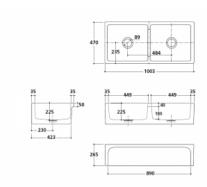

## **Specifications**

- Designed & Handcrafted in Italy
- Manufactured from fine fireclay
- · Nano glaze for ease of cleaning
- · 35mm thickness walls for ultimate durability
- Basket waste included
- Suitable for use with food waste disposer we recommend purchase of an extended flange and a model with anti-vibration collar
- This sink is reversible, so it can be installed with flat or ribbed/farmhouse side facing out.
- Capacity per bowl: 40L
- Finish: White Gloss
- · Mounting options: Butler (front showing), Counter Top (glazed on all 4 sides), Under Counter (framework required)
- Note: Fine Fireclay is a natural product and therefore subject to variations. This should be seen as a quality that adds to its unique natural beauty. Variations +/- 2% to the specifications are common and acceptable and are within industry tolerance. We always recommend the cabinet maker and stone provider has the actual sink with them to measure before making cabinetry or cutting stone. For more information please visit our Installation Care & Warranty page or Contact Us.