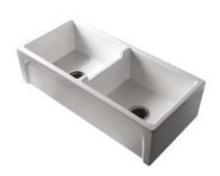

## Patri 100 x 47 Fine Fireclay Double Bowl Butler Sink

Code: PA100FS

## **Specifications**

- Designed & Handcrafted in Italy
- Manufactured from fine fireclay
- · Nano glaze for ease of cleaning
- · 35mm thickness walls for ultimate durability
- Basket waste included
- Suitable for use with food waste disposer we recommend purchase of an extended flange and a model with anti-vibration collar
- This sink is reversible, so it can be installed with flat or ribbed/farmhouse side facing out.
- Capacity per bowl: 40L
- Finish: White Gloss
- · Mounting options: Butler (front showing), Counter Top (glazed on all 4 sides), Under Counter (framework required)
- Note: Fine Fireclay is a natural product and therefore subject to variations. This should be seen as a quality that adds to its unique natural beauty. Variations +/- 2% to the specifications are common and acceptable and are within industry tolerance. We always recommend the cabinet maker and stone provider has the actual sink with them to measure before making cabinetry or cutting stone. For more information please visit our Installation Care & Warranty page or Contact Us.