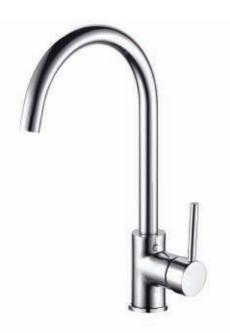

## **Axus Pin Kitchen Mixer**

AX01352

WELS: 4 stars

Litres/minute: 6.5L

WELS License / Reg No: 1483 / T26394

**Finishes available:** Chrome, Matte Black, Brushed Nickel PVD, Brushed Brass PVD, Brushed Gun Metal, White