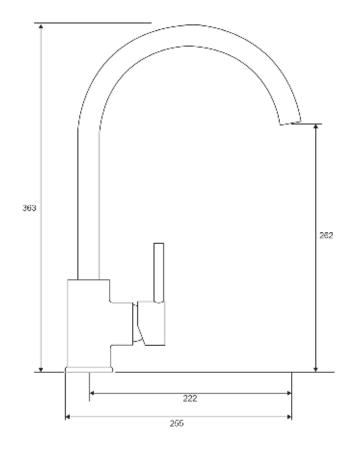

## **Axus Pin Kitchen Mixer**

AX01352

WELS: 4 stars

Litres/minute: 6.5L

WELS License / Reg No: 1483 / T26394

**Finishes available:** Chrome, Matte Black, Brushed Nickel PVD, Brushed Brass PVD, Brushed Gun Metal, White