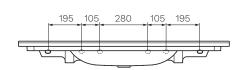

WxDxH 1220 x 515 x 175mm

Wall Fixing Bolts supplied (WFB100) **Fixings** 

Tap Holes 0 or 1

Overflow Integrated

**Bowl Capacity** 10 Litres

32mm Universal Plug & Waste to be ordered **Waste Outlet** 

separately (TA3240 or TA4032)