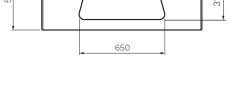

WxDxH 1220 x 515 x 175mm

Wall Fixing Bolts supplied (WFB100) **Fixings** 

Tap Holes 0 or 1

Overflow Integrated

**Bowl Capacity** 10 Litres

32mm Universal Plug & Waste to be ordered **Waste Outlet** 

separately (TA3240 or TA4032)