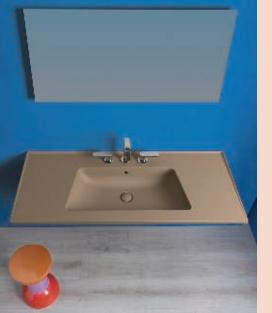

## Bloom 120 Wall Basin

Product Code: FLBM1200/S.XX (NTH), FLBM1201/S.XX (1TH)

(see colour codes below)

Bloom, a stylish wash basin is available in two sizes and an attractive range of colours. Functional and generous in terms of both bowl capacity and space for toiletries, Bloom is a desirable statement piece.

White

White

Black

Grey

Rosso

Rubens

Argilla

Petrolio

1220 0 310

Colour & Finish — Gloss White, Milky White (01), Gloss Black (02), Graphite (03), Anthracite (04), Lava Grey (05),

Nuvola (06), Fango (07), Rosso Rubens (08), Argilla (09),

Petrolio (10)

Material Ceramic

WxDxH 1220 x 515 x 175mm

Wall Fixing Bolts supplied (WFB100) **Fixings** 

Tap Holes 0 or 1

Overflow Integrated

**Bowl Capacity** 10 Litres

32mm Universal Plug & Waste to be ordered **Waste Outlet** 

separately (TA3240 or TA4032)