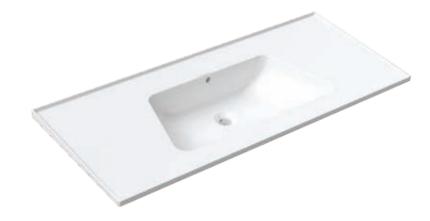

## Bloom 120 Wall Basin

Product Code: FLBM1200/S.XX (NTH), FLBM1201/S.XX (1TH)

(see colour codes below)

Bloom, a stylish wash basin is available in two sizes and an attractive range of colours. Functional and generous in terms of both bowl capacity and space for toiletries, Bloom is a desirable statement piece.

1220 0 310

Colour & Finish — Gloss White, Milky White (01), Gloss Black (02), Graphite (03), Anthracite (04), Lava Grey (05),

Nuvola (06), Fango (07), Rosso Rubens (08), Argilla (09),

Petrolio (10)

Material Ceramic

WxDxH 1220 x 515 x 175mm

Wall Fixing Bolts supplied (WFB100) **Fixings** 

Tap Holes 0 or 1

Overflow Integrated

**Bowl Capacity** 10 Litres

32mm Universal Plug & Waste to be ordered **Waste Outlet** 

separately (TA3240 or TA4032)