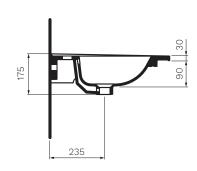

WxDxH 1220 x 515 x 175mm

Wall Fixing Bolts supplied (WFB100) **Fixings** 

Tap Holes 0 or 1

Overflow Integrated

**Bowl Capacity** 10 Litres

32mm Universal Plug & Waste to be ordered **Waste Outlet** 

separately (TA3240 or TA4032)