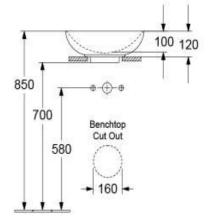

# **Technical Specification**

### Installation Instructions

- \* 160mm Benchtop Cutout required
- \* Slot overflow to be installed at the front of basin

\*Please visit argentaust.com.au/warranty to view the full warranty

Note: All dimensions are in millimetres and are subject to normal manufacturing variations. Always use the physical product measurements for cut-outs and rough-ins as the technical details shown may differ from the actual product. Use acetic cured silicone sealant. Do not use epoxy type adhesives. Clean with damp cloth. Do not use abrasive cleaners, liquids or pastes.