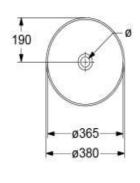

### **Product Details**

Code: 4A450001 Brand: Villeroy & Boch

Range: LOOP
Warranty: 10 Years\*
Product Width: 380 mm
Product Depth: 380 mm
WELS: N/A

# **Technical Specification**