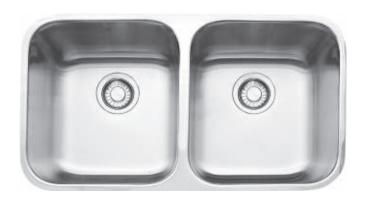

## SQX 120 D-2 STEEL QUEEN SINK

## PRODUCT INFORMATION

| Installation     | Undermount                              |
|------------------|-----------------------------------------|
| Dimensions       | 784(W) x 451(H)mm                       |
| Cabinet Base     | 900mm                                   |
| Bowl Size        | 356(W) x 406(H) x 200(H)mm/<br>29L (x2) |
| Bowl Radius      | 50mm                                    |
| Cut-Out Size     | Template                                |
| Cut-Out Template | Yes                                     |
| Waste Outlet     | Semi Integrated Waste                   |
| Overflow         | No                                      |
| Tap Holes        | No                                      |
| Remote Waste     | No                                      |
| Finish           | Stainless Steel                         |