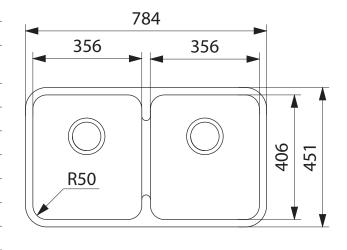

## PRODUCT INFORMATION

| Installation     | Undermount                              |
|------------------|-----------------------------------------|
| Dimensions       | 784(W) x 451(H)mm                       |
| Cabinet Base     | 900mm                                   |
| Bowl Size        | 356(W) x 406(H) x 200(H)mm/<br>29L (x2) |
| Bowl Radius      | 50mm                                    |
| Cut-Out Size     | Template                                |
| Cut-Out Template | Yes                                     |
| Waste Outlet     | Semi Integrated Waste                   |
| Overflow         | No                                      |
| Tap Holes        | No                                      |
| Remote Waste     | No                                      |
| Finish           | Stainless Steel                         |