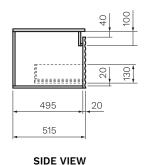

#### PORCEI AIN TOP VIEW

FRONT VIEW

**DRAWER** 

805 x 515 x 12mm

Tap Holes

0 (Wall mounted tapware only)

**Basin** 

Sold separately

Warranty

10 Years (Conditions Apply)