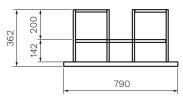

— 790 x 515 x 400mm

**Doors / Drawers** — 1 Drawers

**Features** 

Soft-Close Function, Finger-pull handle

Internal

Matching colour

Warranty

10 Years (Conditions Apply)