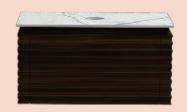

## Loom+MyTop 800 Wall Mounted Cabinet with Porcelain Top

Product Code: FV-LM-800-BW-XXX

(see colour codes below)

The Loom+MyTop bathroom furniture collections feature Italian porcelain stone bench tops mounted on premium moisture resistant joinery cabinetry. Find the perfect piece to complement your bathroom with the choice of Statuario or Sahara Noir porcelain bench top finish, then add the finishing touch with your choice of the perfect basin creating a bespoke one off piece for your home.

#### **PORCELAIN TOP**

Statuario

Noir

Colour & Finish

Statuario (STH), Sahara Noir (SAH)

**Material** 

Porcelain Stone

WxDxH

#### **CABINET**

Black Walnut

Colour & Finish

Black Walnut (BW)

Material

Premium Moisture resistant joinery, Natural solid

veneer

WxDxH