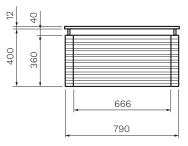

#### PORCEI AIN TOP VIEW

FRONT VIEW

**DRAWER** 

805 x 515 x 12mm

Tap Holes

0 (Wall mounted tapware only)

**Basin** 

Sold separately

Warranty

10 Years (Conditions Apply)

— 790 x 515 x 400mm

**Doors / Drawers** — 1 Drawers

**Features** 

Soft-Close Function, Finger-pull handle

Internal

Matching colour

Warranty

10 Years (Conditions Apply)