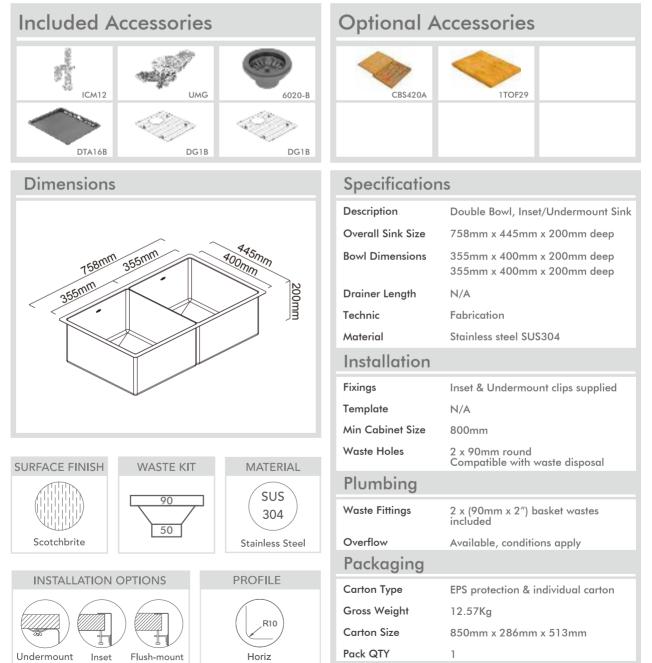

## Model Code: CR340DB

Abey are Australia's leaders in sinkware, designing and manufacturing to the world's highest quality specifications as well as sourcing and bringing you Europe's very best, leading edge designs – practical, affordable, inspirational, stylish, timeless or cutting edge. When you buy an Abey stainless steel sink you receive the highest quality and a 25 year warranty. Abey and the manufacturer are continually seeking ways to improve the design specifications, aesthetic and production techniques of the products. As a result, alterations to the specifications and dimensions of the products and designs occur continually.