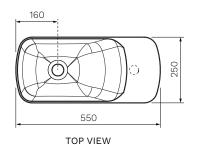

White

380 021 030 380 FRONT VIEW

Colour & Finish - Semi Gloss White

Material — Solid Surface

**W x D x H –** 550 x 250 x 300mm

Tap Holes — 0,

Waste Outlet – 32mm Universal Plug & Waste to be ordered

separately (TA3240 or TA4032)