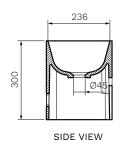

White

380 021 030 380 FRONT VIEW

Colour & Finish - Semi Gloss White

Material — Solid Surface

**W x D x H –** 550 x 250 x 300mm

Tap Holes — 0,

Waste Outlet – 32mm Universal Plug & Waste to be ordered

separately (TA3240 or TA4032)