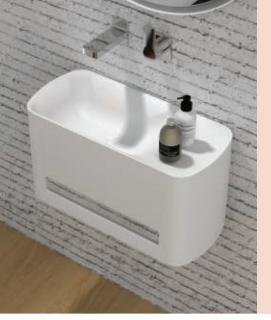

## Maxi 55 Wall Mounted Solid Surface Wash Basin

Product Code: MX-550-SGW (NTH), MX-551-SGW (1TH)

The durable Maxi wall mounted wash basin is a single piece of solid surface material, with a thin rim, easy to clean and an integrated towel rail.

White

380 021 030 380 FRONT VIEW

Colour & Finish - Semi Gloss White

Material — Solid Surface

**W x D x H –** 550 x 250 x 300mm

Tap Holes — 0,

Waste Outlet – 32mm Universal Plug & Waste to be ordered

separately (TA3240 or TA4032)