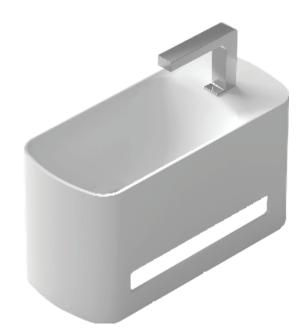

## Maxi 55 Wall Mounted Solid Surface Wash Basin

Product Code: MX-550-SGW (NTH), MX-551-SGW (1TH)

The durable Maxi wall mounted wash basin is a single piece of solid surface material, with a thin rim, easy to clean and an integrated towel rail.

White

380 021 030 380 FRONT VIEW

Colour & Finish - Semi Gloss White

Material — Solid Surface

**W x D x H –** 550 x 250 x 300mm

Tap Holes — 0,

Waste Outlet – 32mm Universal Plug & Waste to be ordered

separately (TA3240 or TA4032)