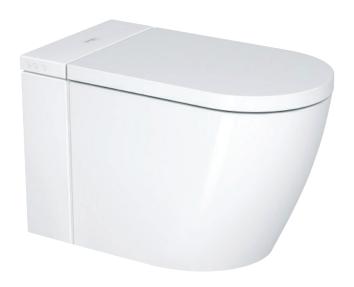

# SensoWash i PLUS - White Panel

CODE: D810000W

### **Product Information**

| Dimensions | 683 x 366mm |
|------------|-------------|
| Weight     | 36kg        |
| Colour     | White       |

| Collection | SensoWash                  |
|------------|----------------------------|
| Designer   | Philippe Starck            |
| Warranty   | 2 Years (Conditions Apply) |