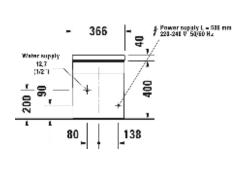

## **Technical Diagrams**

### **Product Information**

| Dimensions | 683 x 366mm |
|------------|-------------|
| Weight     | 36kg        |
| Colour     | White       |

| Collection | SensoWash                  |
|------------|----------------------------|
| Designer   | Philippe Starck            |
| Warranty   | 2 Years (Conditions Apply) |