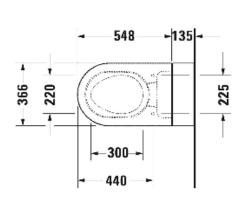

## **Technical Diagrams**

### **Product Information**

| Dimensions | 683 x 366mm |
|------------|-------------|
| Weight     | 36kg        |
| Colour     | White       |

| Collection | SensoWash                  |
|------------|----------------------------|
| Designer   | Philippe Starck            |
| Warranty   | 2 Years (Conditions Apply) |