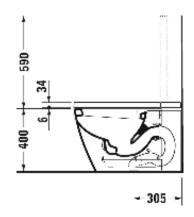

## **Technical Diagrams**

### **Product Information**

| Dimensions | 683 x 366mm |
|------------|-------------|
| Weight     | 36kg        |
| Colour     | White       |

| Collection | SensoWash                  |
|------------|----------------------------|
| Designer   | Philippe Starck            |
| Warranty   | 2 Years (Conditions Apply) |