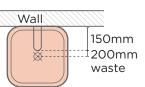

r>Stand                        |
| WALL HANG RQD         | Mount before tiling - to timber frame or masonry wall.      |

All dimensions are estimate. We suggest waiting until receiving Nood basins before cutting holes in cabinetry items. Colours of concrete may vary slightly.

#### WALL HUNG BRACKET



8mm aluminium powdercoated. Bracket, fixings, adhesive provided with each wall hung basin purchased.

#### AVAILABLE COLOURS



L320mm x W250mm x H95mm (L12.5in x W9.8in x H3.7in)

THICKNESS Wall Hang Bracket: 8mm (0.3in) L Bracket: 3mm (0.1in)

WEIGHT Wall Hang Bracket: 1.83kg (4.03lbs) L Bracket: <250g (0.5lbs)

Clay

INSTALLATION Timber Wall: tiny.cc/udkhlz Masonry Wall: tiny.cc/0gkhlz

Basin to be mounted after tiling

# SUGGESTED TAP / FAUCET **POSITION & LENGTH**

## WALL HUNG BASIN



# SURFACE MOUNTED BASIN