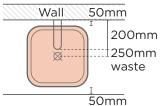

|
| WALL HANG RQD         | Mount before tiling - to timber frame or masonry wall.      |

All dimensions are estimate. We suggest waiting until receiving Nood basins before cutting holes in cabinetry items. Colours of concrete may vary slightly.

#### WALL HUNG BRACKET



8mm aluminium powdercoated. Bracket, fixings, adhesive provided with each wall hung basin purchased.

#### AVAILABLE COLOURS



L320mm x W250mm x H95mm (L12.5in x W9.8in x H3.7in)

THICKNESS Wall Hang Bracket: 8mm (0.3in) L Bracket: 3mm (0.1in)

WEIGHT Wall Hang Bracket: 1.83kg (4.03lbs) L Bracket: <250g (0.5lbs)

Clay

INSTALLATION Timber Wall: tiny.cc/udkhlz Masonry Wall: tiny.cc/0gkhlz

Basin to be mounted after tiling

# SUGGESTED TAP / FAUCET **POSITION & LENGTH**

## WALL HUNG BASIN



# SURFACE MOUNTED BASIN