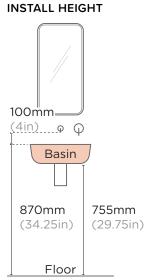

|
| WALL HANG RQD         | Mount before tiling - to timber frame or masonry wall.      |

All dimensions are estimate. We suggest waiting until receiving Nood basins before cutting holes in cabinetry items. Colours of concrete may vary slightly.

#### WALL HUNG BRACKET



8mm aluminium powdercoated. Bracket, fixings, adhesive provided with each wall hung basin purchased.

#### AVAILABLE COLOURS



L320mm x W250mm x H95mm (L12.5in x W9.8in x H3.7in)

THICKNESS Wall Hang Bracket: 8mm (0.3in) L Bracket: 3mm (0.1in)

WEIGHT Wall Hang Bracket: 1.83kg (4.03lbs) L Bracket: <250g (0.5lbs)

Clay

INSTALLATION Timber Wall: tiny.cc/udkhlz Masonry Wall: tiny.cc/0gkhlz

Basin to be mounted after tiling

# SUGGESTED TAP / FAUCET **POSITION & LENGTH**

## WALL HUNG BASIN



# SURFACE MOUNTED BASIN