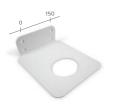

#### WALL HUNG BRACKET

8mm aluminium powdercoated. Bracket, fixings, adhesive provided with each wall hung basin purchased.

#### AVAILABLE COLOURS

L320mm x W250mm x H95mm (L12.5in x W9.8in x H3.7in)

THICKNESS Wall Hang Bracket: 8mm (0.3in) L Bracket: 3mm (0.1in)

WEIGHT Wall Hang Bracket: 1.83kg (4.03lbs) L Bracket: <250g (0.5lbs)