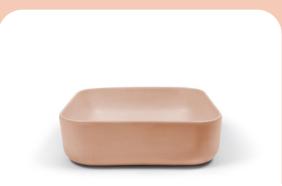

# Cube

Offsetting symmetry with smooth, rounded corners, the Cube Basin is the perfect addition to any bathroom space. Pair these together in a master ensuite for double the fun.

Clay

INSTALLATION Timber Wall: tiny.cc/udkhlz Masonry Wall: tiny.cc/0gkhlz

Basin to be mounted after tiling