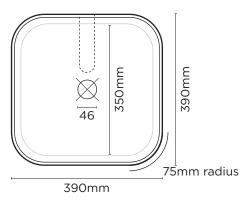

## SPECIFICATIONS

| MATERIAL              | UHP Concrete                                                |
|-----------------------|-------------------------------------------------------------|
| FINISH                | Matte / Low Sheen                                           |
| WEIGHT                | 11kg (24.25lbs)                                             |
| DIMENSIONS            | L390mm x W390mm x H115mm<br>(L15.35in x W15.35in x H4.53in) |
| BOWL CAPACITY         | 11.6L (3.08 gal)                                            |
| TAP HOLE              | N/A                                                         |
| OVERFLOW<br>AVAILABLE | N/A                                                         |
| WASTE RQD             | <b>32mm or 40mm Standard</b> (not provided by Nood)         |
| WARRANTY              | 24 months                                                   |
| WASTE HOLE SIZE       | 46mm (1.8in)                                                |
| WALL THICKNESS        | 8mm                                                         |
| OPTIONS               | Surface Mount / Wall Hung /<br>Stand                        |
| WALL HANG RQD         | Mount before tiling - to timber frame or masonry wall.      |