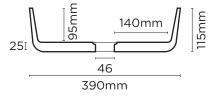

## SPECIFICATIONS

| MATERIAL              | UHP Concrete                                                |
|-----------------------|-------------------------------------------------------------|
| FINISH                | Matte / Low Sheen                                           |
| WEIGHT                | 11kg (24.25lbs)                                             |
| DIMENSIONS            | L390mm x W390mm x H115mm<br>(L15.35in x W15.35in x H4.53in) |
| BOWL CAPACITY         | 11.6L (3.08 gal)                                            |
| TAP HOLE              | N/A                                                         |
| OVERFLOW<br>AVAILABLE | N/A                                                         |
| WASTE RQD             | <b>32mm or 40mm Standard</b> (not provided by Nood)         |
| WARRANTY              | 24 months                                                   |
| WASTE HOLE SIZE       | 46mm (1.8in)                                                |
| WALL THICKNESS        | 8mm                                                         |
| OPTIONS               | Surface Mount / Wall Hung /<br>Stand                        |
| WALL HANG RQD         | Mount before tiling - to timber frame or masonry wall.      |