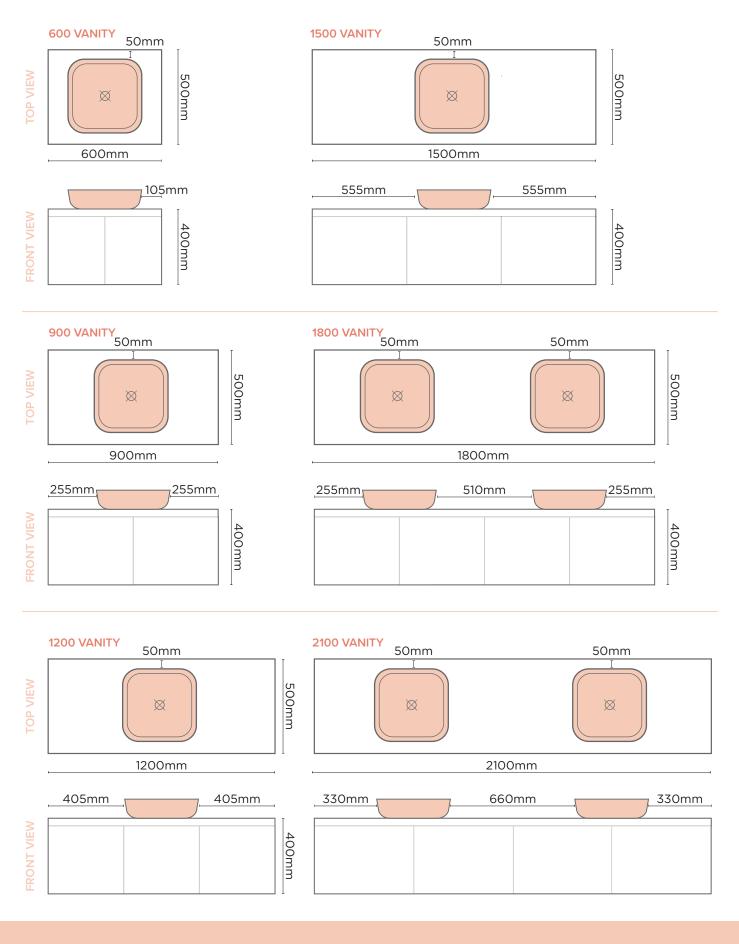

WALL HANG RQD         | Mount before tiling - to timber frame or masonry wall.      |

All dimensions are estimate. We suggest waiting until receiving Nood basins before cutting holes in cabinetry items. Colours of concrete may vary slightly.

#### WALL HUNG BRACKET



8mm aluminium powdercoated. Bracket, fixings, adhesive provided with each wall hung basin purchased.

#### AVAILABLE COLOURS



L320mm x W250mm x H95mm (L12.5in x W9.8in x H3.7in)

THICKNESS Wall Hang Bracket: 8mm (0.3in) L Bracket: 3mm (0.1in)

WEIGHT Wall Hang Bracket: 1.83kg (4.03lbs) L Bracket: <250g (0.5lbs)

Clay

INSTALLATION Timber Wall: tiny.cc/udkhlz Masonry Wall: tiny.cc/0gkhlz

Basin to be mounted after tiling

# SUGGESTED TAP / FAUCET **POSITION & LENGTH**

## WALL HUNG BASIN



# SURFACE MOUNTED BASIN