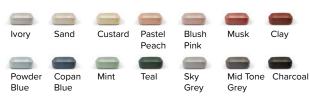

#### AVAILABLE COLOURS

L320mm x W250mm x H95mm (L12.5in x W9.8in x H3.7in)

THICKNESS Wall Hang Bracket: 8mm (0.3in) L Bracket: 3mm (0.1in)

WEIGHT Wall Hang Bracket: 1.83kg (4.03lbs) L Bracket: <250g (0.5lbs)

Clay

INSTALLATION Timber Wall: tiny.cc/udkhlz Masonry Wall: tiny.cc/0gkhlz

Basin to be mounted after tiling