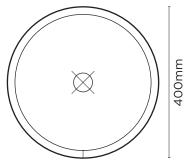

PLAN VIEW



20mm wall thickness

## SECTION VIEW



# Cylinder

This unique all concrete pedestal is a modern day modular design—meaning you get to choose the colour of the basin, cylinder, and tray if you want one. Each piece is available in all 14 colours.

#### SPECIFICATIONS

| MATERIAL                                      | UHP Concrete                                                    |
|-----------------------------------------------|-----------------------------------------------------------------|
| FINISH                                        | Matte / Low Sheen                                               |
| WEIGHT                                        | Total Cylinder with basin:<br>32.5kg (71.6lbs)                  |
| DIMENSIONS<br>(Floor to top<br>edge of basin) | Finished Height