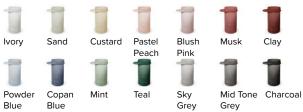

# Cylinder

This unique all concrete pedestal is a modern day modular design—meaning you get to choose the colour of the basin, cylinder, and tray if you want one. Each piece is available in all 14 colours.

#### AVAILABLE COLOURS