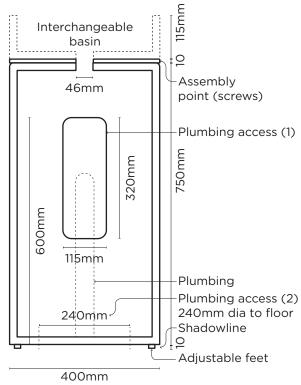

## SECTION VIEW

#### SPECIFICATIONS

| MATERIAL                                      | UHP Concrete                                                    |
|-----------------------------------------------|-----------------------------------------------------------------|
| FINISH                                        | Matte / Low Sheen                                               |
| WEIGHT                                        | Total Cylinder with basin:<br>32.5kg (71.6lbs)                  |
| DIMENSIONS<br>(Floor to top<br>edge of basin) | Finished Height - basin only<br>870mm (34.2in)                  |
|                                               | Finished Height - basin with tray<br>885mm (34.8in)             |
| TRAY OPTION                                   | Left or right orientation                                       |
| BOWL CAPACITY                                 | 8.9L (2.35gal)                                                  |
| TAP HOLE                                      | N/A                                                             |
| OVERFLOW<br>AVAILABLE                         | N/A                                                             |
| WASTE RQD                                     | 32 or 40mm Standard<br>not provided by Nood                     |
| WARRANTY                                      | 24 months                                                       |
| WASTE HOLE SIZE                               | 32mm Standard (1 1/4in)                                         |
| WALL THICKNESS                                | Cylinder Wall thickness: 125.mm<br>Basin Wall: see basin spec   |
| OPTIONS                                       | Freestanding                                                    |
| WALL HANG RQD                                 | L Bracket and fixings provided to fit to wall                   |
| BASIN OPTIONS                                 | Bowl, Bowl (2), Funl, Stepp<br>Circle, Prism Circle, Hoop, Tubb |