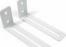

### WALL HUNG BRACKET

To secure Stand or Cylinder to wall. Fixes to plate at top of cylinder