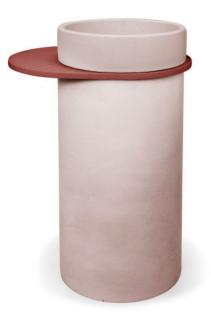

# Cylinder

This unique all concrete pedestal is a modern day modular design—meaning you get to choose the colour of the basin, cylinder, and tray if you want one. Each piece is available in all 14 colours.

#### SPECIFICATIONS

| MATERIAL                                      | UHP Concrete                                                    |
|-----------------------------------------------|-----------------------------------------------------------------|
| FINISH                                        | Matte / Low Sheen                                               |
| WEIGHT                                        | Total Cylinder with basin:<br>32.5kg (71.6lbs)                  |
| DIMENSIONS<br>(Floor to top<br>edge of basin) | Finished Height - basin only<br>870mm (34.2in)                  |
|                                               | Finished Height - basin with tray<br>885mm (34.8in)             |
| TRAY OPTION                                   | Left or right orientation                                       |
| BOWL CAPACITY                                 | 8.9L (2.35gal)                                                  |
| TAP HOLE                                      | N/A                                                             |
| OVERFLOW<br>AVAILABLE                         | N/A                                                             |
| WASTE RQD                                     | 32 or 40mm Standard<br>not provided by Nood                     |
| WARRANTY                                      | 24 months                                                       |
| WASTE HOLE SIZE                               | 32mm Standard (1 1/4in)                                         |
| WALL THICKNESS                                | Cylinder Wall thickness: 125.mm<br>Basin Wall: see basin spec   |
| OPTIONS                                       | Freestanding                                                    |
| WALL HANG RQD                                 | L Bracket and fixings provided to fit to wall                   |
| BASIN OPTIONS                                 | Bowl, Bowl (2), Funl, Stepp<br>Circle, Prism Circle, Hoop, Tubb |