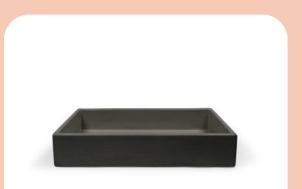

# **Trough Basin**

The high strength concrete sink is sculptural and silky smooth. Like many in the Nood Collection, this piece is nostalgic in its reference and contemporary in presentation.

### SPECIFICATIONS

| MATERIAL              | UHP Concrete                                                |
|-----------------------|-------------------------------------------------------------|
| FINISH                | Matte / Low Sheen                                           |
| WEIGHT                | 29.5kg (65lbs)                                              |
| DIMENSIONS            | L875mm x W415mm x H165mm<br>(L34.44in x W16.33in x H6.49in) |
| BOWL CAPACITY         | 42L (11gal)                                                 |
| TAP HOLE              | N/A                                                         |
| OVERFLOW<br>AVAILABLE | N/A                                                         |
| WASTE RQD             | 32mm or 40mm Standard (not provided by Nood)                |
| WARRANTY              | 24 months                                                   |
| WASTE HOLE SIZE       | 50mm                                                        |
| WALL THICKNESS        | 25mm                                                        |
| OPTIONS               | Surface Mount                                               |
| WALL HANG RQD         | N/A                                                         |