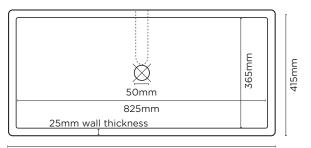

### PLAN VIEW

875mm

### SPECIFICATIONS

| MATERIAL              | UHP Concrete                                                |
|-----------------------|-------------------------------------------------------------|
| FINISH                | Matte / Low Sheen                                           |
| WEIGHT                | 29.5kg (65lbs)                                              |
| DIMENSIONS            | L875mm x W415mm x H165mm<br>(L34.44in x W16.33in x H6.49in) |
| BOWL CAPACITY         | 42L (11gal)                                                 |
| TAP HOLE              | N/A                                                         |
| OVERFLOW<br>AVAILABLE | N/A                                                         |
| WASTE RQD             | 32mm or 40mm Standard (not provided by Nood)                |
| WARRANTY              | 24 months                                                   |
| WASTE HOLE SIZE       | 50mm                                                        |
| WALL THICKNESS        | 25mm                                                        |
| OPTIONS               | Surface Mount                                               |
| WALL HANG RQD         | N/A                                                         |

### SUGGESTED TAP / FAUCET POSITION & LENGTH