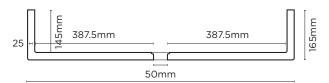

## SECTION VIEW

### SPECIFICATIONS

| MATERIAL              | UHP Concrete                                                |
|-----------------------|-------------------------------------------------------------|
| FINISH                | Matte / Low Sheen                                           |
| WEIGHT                | 29.5kg (65lbs)                                              |
| DIMENSIONS            | L875mm x W415mm x H165mm<br>(L34.44in x W16.33in x H6.49in) |
| BOWL CAPACITY         | 42L (11gal)                                                 |
| TAP HOLE              | N/A                                                         |
| OVERFLOW<br>AVAILABLE | N/A                                                         |
| WASTE RQD             | 32mm or 40mm Standard (not provided by Nood)                |
| WARRANTY              | 24 months                                                   |
| WASTE HOLE SIZE       | 50mm                                                        |
| WALL THICKNESS        | 25mm                                                        |
| OPTIONS               | Surface Mount                                               |
| WALL HANG RQD         | N/A                                                         |