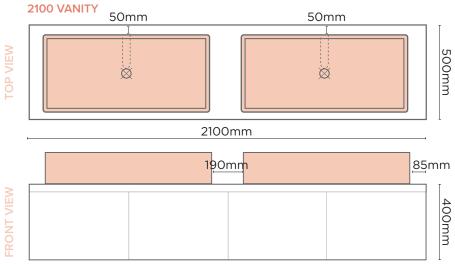

### SPECIFICATIONS

| MATERIAL              | UHP Concrete                                                |
|-----------------------|-------------------------------------------------------------|
| FINISH                | Matte / Low Sheen                                           |
| WEIGHT                | 29.5kg (65lbs)                                              |
| DIMENSIONS            | L875mm x W415mm x H165mm<br>(L34.44in x W16.33in x H6.49in) |
| BOWL CAPACITY         | 42L (11gal)                                                 |
| TAP HOLE              | N/A                                                         |
| OVERFLOW<br>AVAILABLE | N/A                                                         |
| WASTE RQD             | 32mm or 40mm Standard (not provided by Nood)                |
| WARRANTY              | 24 months                                                   |
| WASTE HOLE SIZE       | 50mm                                                        |
| WALL THICKNESS        | 25mm                                                        |
| OPTIONS               | Surface Mount                                               |
| WALL HANG RQD         | N/A                                                         |