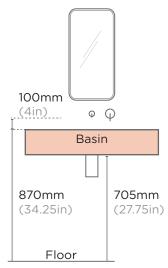

### SUGGESTED TAP / FAUCET POSITION & LENGTH

#### SURFACE MOUNTED BASIN

Wall 50mm 200mm waste

50mm

**INSTALL HEIGHT** 