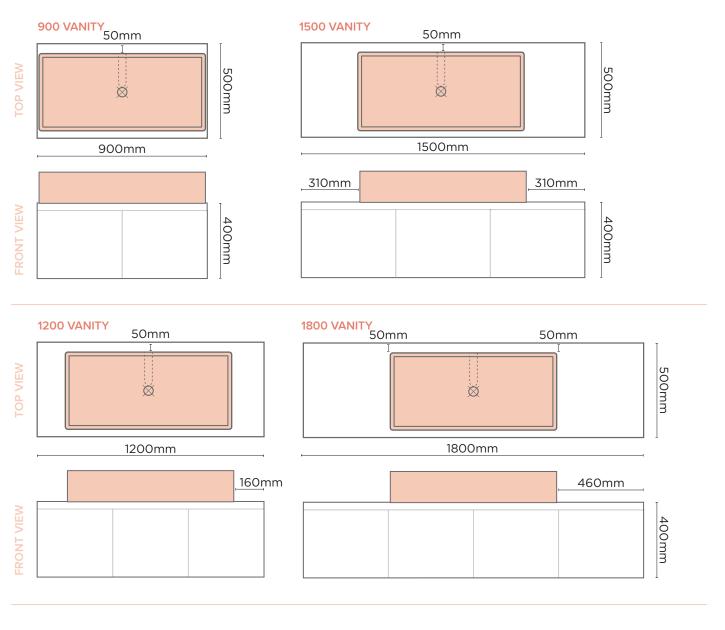

### SPECIFICATIONS

| MATERIAL              | UHP Concrete                                                |
|-----------------------|-------------------------------------------------------------|
| FINISH                | Matte / Low Sheen                                           |
| WEIGHT                | 29.5kg (65lbs)                                              |
| DIMENSIONS            | L875mm x W415mm x H165mm<br>(L34.44in x W16.33in x H6.49in) |
| BOWL CAPACITY         | 42L (11gal)                                                 |
| TAP HOLE              | N/A                                                         |
| OVERFLOW<br>AVAILABLE | N/A                                                         |
| WASTE RQD             | 32mm or 40mm Standard (not provided by Nood)                |
| WARRANTY              | 24 months                                                   |
| WASTE HOLE SIZE       | 50mm                                                        |
| WALL THICKNESS        | 25mm                                                        |
| OPTIONS               | Surface Mount                                               |
| WALL HANG RQD         | N/A                                                         |