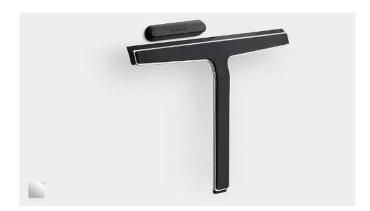

## 7031

Reframe | Shower wiper

Shower wiper Hand polished steel

Separate shower wiper and wall mount with integrated magnets to keep the wiper in place. The wiper consists of two parts; a reinforced steel frame and a high quality silicone blade. This construction ensures an effective and even cleaning of all surfaces. Built in 'bumpers' on all sides protect your tiles from scratches and marks. The silicone element is very hard-wearing and lasts a long time.

## **Specifications**

| ITEM NUMBER                | GTIN NUMBER         | WEIGHT |
|----------------------------|---------------------|--------|
| 7031                       | 5707692010533       | 200 g  |
| MATERIAL                   | SURFACE             | HEIGHT |
| Stainless steel (AISI 304) | Hand polished steel | 187 mm |
| WIDTH                      |                     |        |
| 243 mm                     |                     |        |