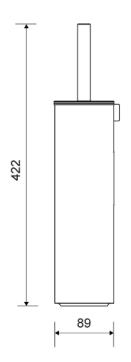

## **Specifications**

| ITEM NUMBER                | GTIN NUMBER   | WEIGHT |
|----------------------------|---------------|--------|
| 7044                       | 5707692010618 | 2300 g |
| MATERIAL                   | SURFACE       | HEIGHT |
| Stainless steel (AISI 304) | PVD: Black    | 422 mm |
| DIAMETER                   |               |        |
| 89 mm                      |               |        |