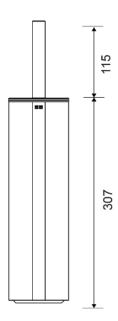

## 7044

Reframe | Toilet brush floor

Toilet brush floor Black

Toilet brushes have never been more hygienic or more stylish. During the development process, we have given a lot of thought to hygiene. The inner plastic container has a splash guard, which extends over the outer cover and ensures that no bacteria can get in between the two.

As an extra hygienic solution, the inner container is fitted with a 'tap' to make it easy to empty the container without coming into contact with bacteria.

The brush head is designed to collect as little water and paper as possible, thus reducing unwanted dripping of toilet water. Choose between a wall-mounted and a floor-standing model. The brush head can be replaced.