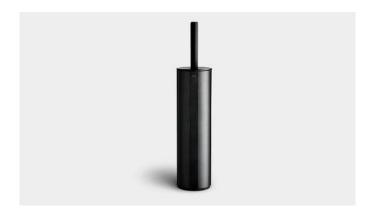

## 7044

Reframe | Toilet brush floor

Toilet brush floor Black

Toilet brushes have never been more hygienic or more stylish. During the development process, we have given a lot of thought to hygiene. The inner plastic container has a splash guard, which extends over the outer cover and ensures that no bacteria can get in between the two.

As an extra hygienic solution, the inner container is fitted with a 'tap' to make it easy to empty the container without coming into contact with bacteria.

The brush head is designed to collect as little water and paper as possible, thus reducing unwanted dripping of toilet water. Choose between a wall-mounted and a floor-standing model. The brush head can be replaced.