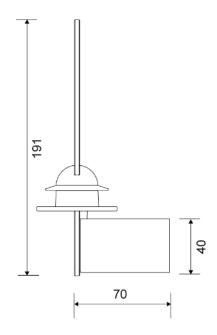

## **Specifications**

| ITEM NUMBER                | GTIN NUMBER   | WEIGHT |
|----------------------------|---------------|--------|
| 7064                       | 5707692010762 | 400 g  |
| MATERIAL                   | SURFACE       | HEIGHT |
| Stainless steel (AISI 304) | PVD: Black    | 191 mm |
| DEPTH                      | DIAMETER      | WIDTH  |
| 70 mm                      | 60 mm         | 20 mm  |