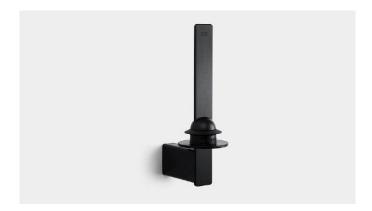

## 7064

Reframe | Spare toilet paper holder

Spare toilet paper holder Black

The extra holder has a separate rubber element which adjusts to the inside diameter of the roll so the roll does not slip to the side but always stays centred.