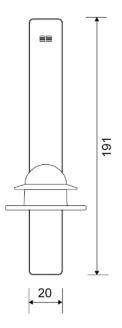

## **Specifications**

| ITEM NUMBER                | GTIN NUMBER   | WEIGHT |
|----------------------------|---------------|--------|
| 7064                       | 5707692010762 | 400 g  |
| MATERIAL                   | SURFACE       | HEIGHT |
| Stainless steel (AISI 304) | PVD: Black    | 191 mm |
| DEPTH                      | DIAMETER      | WIDTH  |
| 70 mm                      | 60 mm         | 20 mm  |