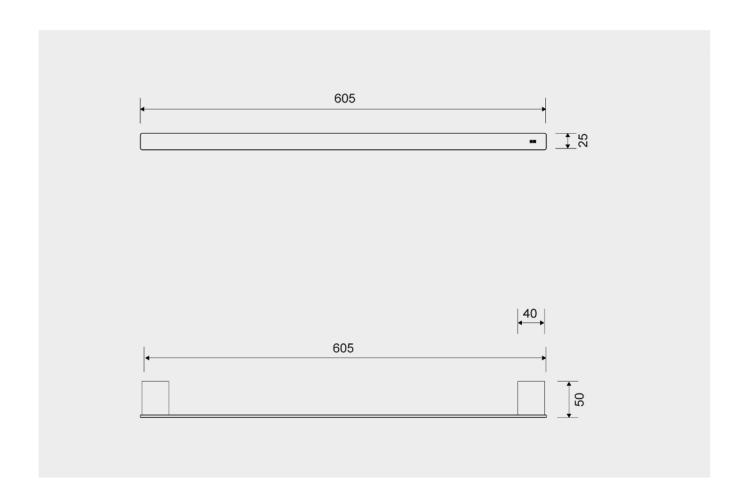

#### Specifications

| ITEM NUMBER                | GTIN NUMBER    | WEIGHT |
|----------------------------|----------------|--------|
| 7081                       | 5707692010830  | 850 g  |
| MATERIAL                   | SURFACE        | HEIGHT |
| Stainless steel (AISI 304) | Polished steel | 25 mm  |
| DEPTH                      | WIDTH          |        |
| 50 mm                      | 605 mm         |        |