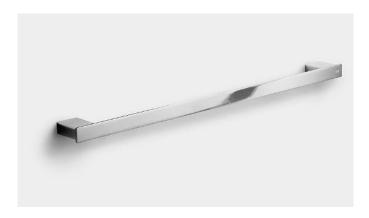

## 7081

Reframe | Towel bar

Towel bar Polished steel

The towel bar harmonises perfectly with the rest of the collection and ensures that even your softest and airiest towels always hand perfectly. It has a unique bracket to ensure that the rail is firmly fitted to the wall.