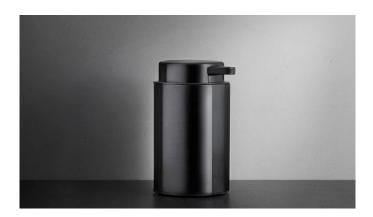

## 7134

Reframe | Soap dispenser

Soap dispenser - black

The soap dispenser has a stable non-slip base. The design of the pump top ensures liquid soap is released wherever the pressure is applied. Oblique soap dispenser. The entire pump top can be removed to allow for cleaning and refilling.