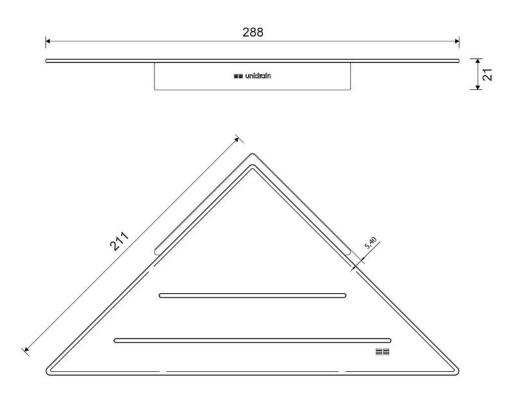

## **Specifications**

| ITEM NUMBER                | GTIN NUMBER         | WEIGHT |
|----------------------------|---------------------|--------|
| 7211                       | 5707692010489       | 600 g  |
| MATERIAL                   | SURFACE             | DEPTH  |
| Stainless steel (AISI 304) | Hand polished steel | 211 mm |
| WIDTH                      |                     |        |
| 288 mm                     |                     |        |