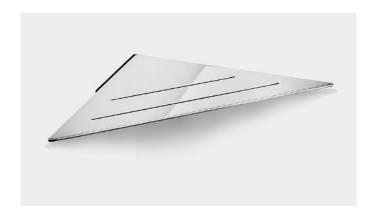

## 7211

Reframe | Soap shelf

Soap shelf Hand polished steel

Soap shelf in a reinforced steel plate to secure stability. Discreet grooves drain water away and an anti-slip barrier keeps shower essentials from sliding when the shelf is wet. The innovative wall mount can be adapted to corners, which are not excately 90°.