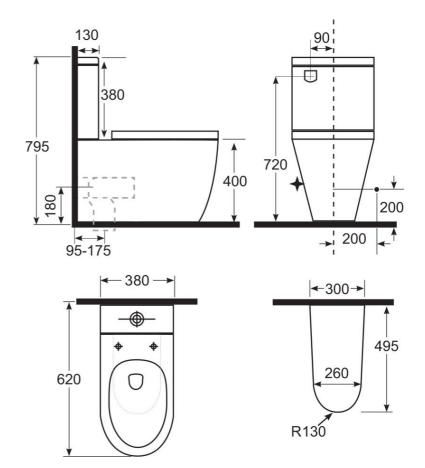

## **Technical Specification**

\*Please visit argentaust.com.au/warranty to view the full warranty

Note: All dimensions are in millimetres and are subject to normal manufacturing variations. Always use the physical product measurements for cut-outs and rough-ins as the technical details shown may differ from the actual product. Use acetic cured silicone sealant. Do not use epoxy type adhesives. Clean with damp cloth. Do not use abrasive cleaners, liquids or pastes.