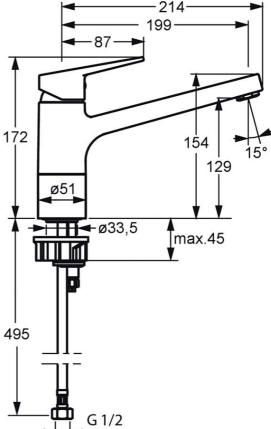

## **Technical Specification**

\*Please visit argentaust.com.au/warranty to view the full warranty

Note: All dimensions are in millimetres and are subject to normal manufacturing variations. Always use the physical product measurements for cut-outs and rough-ins as the technical details shown may differ from the actual product. Use acetic cured silicone sealant. Do not use epoxy type adhesives. Clean with damp cloth. Do not use abrasive cleaners, liquids or pastes.