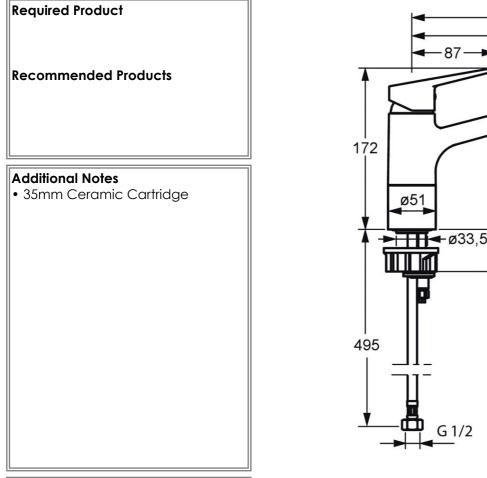

## **Technical Specification**

\*Please visit argentaust.com.au/warranty to view the full warranty

Note: All dimensions are in millimetres and are subject to normal manufacturing variations. Always use the physical product measurements for cut-outs and rough-ins as the technical details shown may differ from the actual product. Use acetic cured silicone sealant. Do not use epoxy type adhesives. Clean with damp cloth. Do not use abrasive cleaners, liquids or pastes.