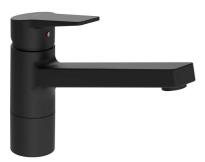

# 

# **Twist Mid Height Kitchen Mixer**

Matte Black

#### **Product Image**



### **Product Details**

Code: Brand: Range: Warranty: WELS:

091422833337 Hansa Twist 15 Years\* 4 Star 7.5 LPM, Reg #: T21819

#### **Additional Features**



## **Technical Specification**



\*Please visit argentaust.com.au/warranty to view the full warranty

Note: All dimensions are in millimetres and are subject to normal manufacturing variations. Always use the physical product measurements for cut-outs and rough-ins as the technical details shown may differ from the actual product. Use acetic cured silicone sealant. Do not use epoxy type adhesives. Clean with damp cloth. Do not use abrasive cleaners, liquids or pastes.



BETTE

argentaust.com.au

🛛 HANSA

**T**SCHELL

Argent

Villeroy & Boch Group