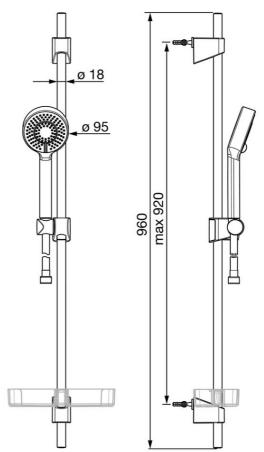

# Technical Specification

\*Please visit argentaust.com.au/warranty to view the full warranty

Note: All dimensions are in millimetres and are subject to normal manufacturing variations. Always use the physical product measurements for cut-outs and rough-ins as the technical details shown may differ from the actual product. Use acetic cured silicone sealant. Do not use epoxy type adhesives. Clean with damp cloth. Do not use abrasive cleaners, liquids or pastes.