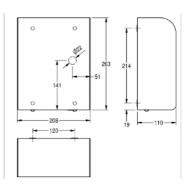

| TECHNICAL DATA          |                                |
|-------------------------|--------------------------------|
| gross weight            | 4.90 kg                        |
| net weight              | 4.00 kg                        |
| air velocity            | adjustable                     |
| input supply voltage Hz | 60.00 hertz                    |
| input supply voltage V  | 240.00 volt                    |
| heating power           | 500.00 watt                    |
| material                | STAINLESS-STEEL                |
| material code           | 1.4301 Chrome Nickel steel V2A |
| motor power             | 500.00 watt                    |
| overall depth           | 110.00 mm                      |
| overall height          | 263.00 mm                      |
| overall width           | 208.00 mm                      |
| protective system IP    | IPX1                           |
| surface finish          | satin finished                 |
| surface treatment       | InoxPlus (anti fingerprint)    |
| total power             | 1,000.00 watt                  |
| type of fixing          | screw                          |
| type of mounting        | wall mounting                  |
| type of operation       | SENSOR-OPERATION               |
|                         |                                |