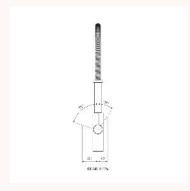

Origin Made In Italy
Warranty 15 Year Warranty
Availability Stocked Item

**Features:** Detachable Spring Spray, Swivel 225mm Reach

Care and Maintenance: Clean with soft flannel cloth

Installation Instructions: Allow a minimum of 75mm from Centre of tap to wall