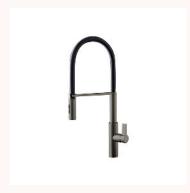

## Libera Kitchen Mixer with Black Spring Spray

63930Q.M2.070, 63930Q.M2.071, 63930Q.M2.072, 63930Q.M2.075, 63930Q.M2.077

The Libera Kitchen Mixer with Black Spring Spray embodies striking and crisp styling. With an elegant versatile hand spray, Libera can also provide an enchanting focal point for kitchens of distinction.