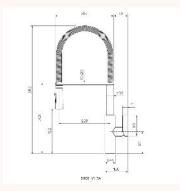

Gold Satin

Product type Kitchen Tapware
Brand Newform

CollectionLiberaRangeDesign

**WxDxH** 100mm x 258mm x 550mm

Colour / Finish
Titanium Satin

Copper Glossy Carbon Satin

Material Brass I Metal

WELS 6 Star
Nominal Flow Rate (L/m) 4.5 L/min

Origin Made In Italy
Warranty 15 Year Warranty
Availability Stocked Item

**Features:** Detachable Spring Spray, Swivel 225mm Reach

Care and Maintenance: Clean with soft flannel cloth

Installation Instructions: Allow a minimum of 75mm from Centre of tap to wall