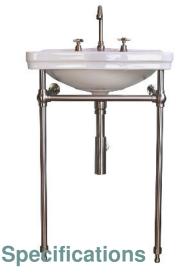

## Claremont 58 x 45 Nuovo Basin Stand

Code: CL583BS

- · Tap holes available: one or three
- · Basin Material: Ceramic
- Requires Waste: 32mm with overflow
- · Mounting Options: On basin stand, pedestal or wall hung
- Finishes available: Chrome, Brushed Brass PVD, or Brushed Nickel PVD.
- · Fully adjustable in height, width and depth
- Made from raw brass not recycled brass for a perfect finish and longevity

## **Product Options**

CL583BS-CH-1TH: Claremont 58 x 45 Chrome Basin Stand - 1TH

CL583BS-CH-3TH: Claremont 58 x 45 Chrome Basin Stand - 3TH

CL584BS-BB-1TH: Claremont 58 x 45 Brushed Brass Basin Stand - 1TH