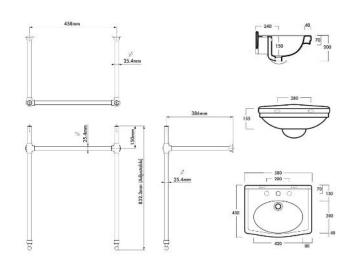

## Claremont 58 x 45 Nuovo Basin Stand

Code: CL583BS

- · Tap holes available: one or three
- · Basin Material: Ceramic
- Requires Waste: 32mm with overflow
- · Mounting Options: On basin stand, pedestal or wall hung
- Finishes available: Chrome, Brushed Brass PVD, or Brushed Nickel PVD.
- · Fully adjustable in height, width and depth
- Made from raw brass not recycled brass for a perfect finish and longevity