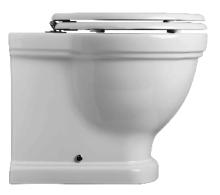

# **TURNER HASTINGS**

1300 00 2284 www.turnerhastings.com.au info@turnerhastings.com.au

#### **Claremont Floor Mounted Pan With Soft Close Seat**

## Code: CL210FP









## Specifications

- Finish: Gloss White Ceramic
- Seat: Soft close, MDF composite .
- Universal S or P trap (swan neck pan bend included).
- WELS rating: 4 Star (4.5/3L)
- Watermark Approved to Australian Standards
- Waste set out: 100mm

### **Product Options**

CL210FP: Claremont Floor Mounted Pan with Seat

CF21GE: Claremont Floor Pan with seat, Geberit Inwall Cistern & ABS Button

CF21GE-BN: Claremont Floor Pan with seat, Inwall Cistern & Brushed Stainless Steel Button

CF21GE-BB: Claremont Floor Pan with Thick seat, Inwall Cistern & Brushed Brass Button

#### Warranty

For peace of mind, Turner Hastings offers the following warranty on this product and its components: Ceramic - 12 years Seat - 1 year For more details, click here to refer to our warranty page.