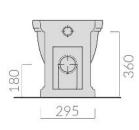

## Specifications

- Finish: Gloss White Ceramic
- Seat: Soft close, MDF composite .
- Universal S or P trap (swan neck pan bend included).
- WELS rating: 4 Star (4.5/3L)
- Watermark Approved to Australian Standards
- Waste set out: 100mm