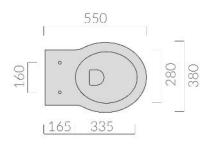

## Specifications

- Finish: Gloss White Ceramic
- Seat: Soft close, MDF composite .
- Universal S or P trap (swan neck pan bend included).
- WELS rating: 4 Star (4.5/3L)
- Watermark Approved to Australian Standards
- Waste set out: 100mm