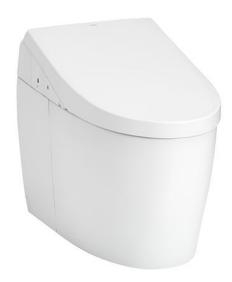

### **NEOREST AH** Luxurious Smart Toilet

## eatures

- Luxury, elegant and seamless design
- Hybrid Ecology System
- TORNADO FLUSH for power flushing effect with less amount of water
- CEFIONTECT technology: super smooth ion barrier glazing for a clean toilet bowl
- New RIMLESS DESIGN bowl ensures easy cleaning and ultimate hygiene
- AIR-IN WONDERWAVE uses air rich water droplets to produce comfortable cleaning sensation
- Maximized comfort function with new wide front and pulsating cleansing
- Fully equipped with comfortable rear, front and oscillating cleansing
- Build-in with Motion Sensor Microwave technology
- HEATED SEAT with temperature control
- PREMIST, a fine spray of mist making it difficult for dirt to adhere
- EWATER+ keeps toilet bowl and nozzle clean by preventing bacteria with sanitizing
- Auto powerful DEODORIZER activates after every usage
- Adjustable WARM AIR DRYING

## Parts description

CS989VC

Water Closet Bowl (S-Trap) (Rough-in 305)

TCF9788WAT WASHLET unit