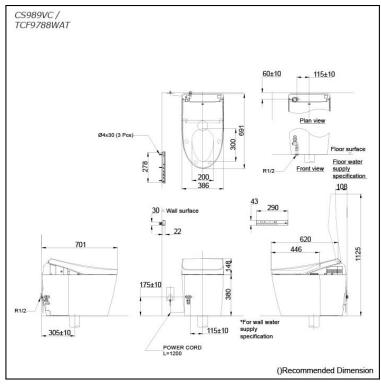

### CS989VC / TCF9788WAT

# Specifications 5 4 1

Flush system: TORNADO FLUSH

Water Use: 4.5L / 3L Rough-in: 305 mm Bowl Shape: Elongated

Water Pressure: 0.05MPa~0.75MPa 220~240V, 50/60Hz, Power Rating: 820~839W

Length of Power 1.2 m Cord:

Material:

Bowl -Vitreous China Seat & Cover -Plastic Remote Controller

-Aluminium

Size: 386Wx691Dx528H mm