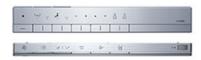

## eatures

- Luxury, elegant and seamless design
- Hybrid Ecology System
- TORNADO FLUSH for power flushing effect with less amount of water
- CEFIONTECT technology: super smooth ion barrier glazing for a clean toilet bowl
- New RIMLESS DESIGN bowl ensures easy cleaning and ultimate hygiene
- AIR-IN WONDERWAVE uses air rich water droplets to produce comfortable cleaning sensation
- Maximized comfort function with new wide front and pulsating cleansing
- Fully equipped with comfortable rear, front and oscillating cleansing
- Build-in with Motion Sensor Microwave technology
- HEATED SEAT with temperature control
- PREMIST, a fine spray of mist making it difficult for dirt to adhere
- EWATER+ keeps toilet bowl and nozzle clean by preventing bacteria with sanitizing
- Auto powerful DEODORIZER activates after every usage
- Adjustable WARM AIR DRYING

## Parts description

CS989VC

Water Closet Bowl (S-Trap) (Rough-in 305)

TCF9788WAT WASHLET unit