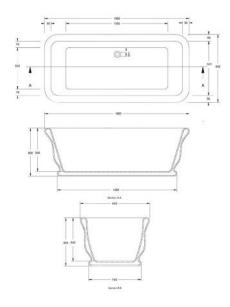

## **Specifications**

- Material: TitanCast Solid Surface
- · Requires Waste: 40mm waste without overflow
- Optional TitanCast 40mm Bath Pop-Up Waste is also available
- Bath Weight: 130kg
- · Water capacity: 200 Litres/200kg
- Made in South Africa
- · Satin Silk is stocked in Australia
- Also available with ball feet, enquire for pricing.