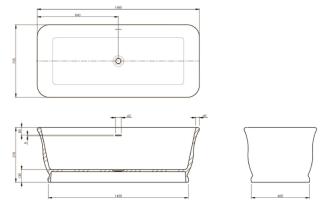

## **Specifications**

- Material: TitanCast Solid Surface
- 40mm waste to trap in floor
- Requires Waste: 40mm waste without overflow
- Optional TitanCast 40mm Bath Pop-Up Waste is also available
- Bath Weight: 120kg
- Water capacity: 180 Litres/180kg
- Made in South Africa
- · Satin Silk is stocked in Australia