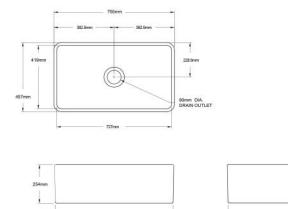

· Capacity: 64L

• Internal depth: 210mm

• Approx. external radius: 45 mm

- Suitable for use with food waste disposer we recommend purchase of an extended flange and a model with anti-vibration collar
- This sink is reversible, so it can be installed with flat or ribbed/farmhouse side facing out.
- Note: Fine Fireclay is a natural product and therefore subject to variations. This should be seen as a quality that adds to its unique natural beauty. Variations +/- 2% to the specifications are common and acceptable and are within industry tolerance. We always recommend the cabinet maker and stone provider has the actual sink with them to measure before making cabinetry or cutting stone. For more information please visit our Installation, Care & Warranty page, or Contact Us.