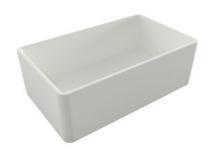

## Novi 75 x 46 Fine Fireclay Matte White Butler Sink

Code: NO753FS-MW

## **Specifications**

Material: Fine FireclayFinish: Matte White

• Waste outlets included: 90x50mm Stainless Steel Basket Wastes

• Mounting options: Butler (front showing), Counter Top (glazed on all 4 sides), Under Counter (shelving required as shown in image)

· Capacity: 64L

• Internal depth: 210mm

• Approx. external radius: 45 mm

- Suitable for use with food waste disposer we recommend purchase of an extended flange and a model with anti-vibration collar
- This sink is reversible, so it can be installed with flat or ribbed/farmhouse side facing out.
- Note: Fine Fireclay is a natural product and therefore subject to variations. This should be seen as a quality that adds to its unique natural beauty. Variations +/- 2% to the specifications are common and acceptable and are within industry tolerance. We always recommend the cabinet maker and stone provider has the actual sink with them to measure before making cabinetry or cutting stone. For more information please visit our Installation, Care & Warranty page, or Contact Us.