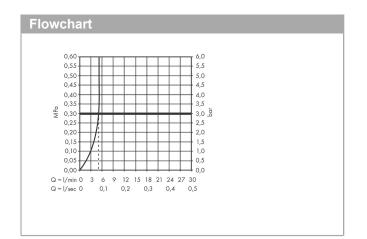

#### product features

- · consists of: Basin mixer, waste set
- · ComfortZone 140
- . projection: 122 mm
- · spout height: 140 mm
- · handle variant: Select
- · spray type: normal spray
- · maximum flow rate at 3 bar: 5 l/min
- Select cartridge with temperature control .
- · temperature limitation adjustable
- · suitable for continuous flow water heaters
- · push-open waste set G 11/4
- · material waste set: metal