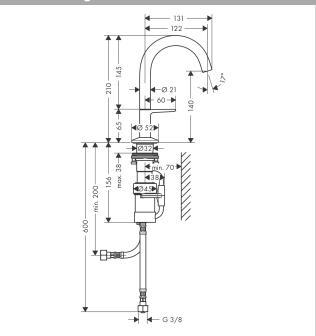

# AXOR

#### AXOR One

Basin mixer Select 140 with push-open waste set Article Number: 48010000 Finish: Chrome

#### product features

- · consists of: Basin mixer, waste set
- · ComfortZone 140
- . projection: 122 mm
- · spout height: 140 mm
- · handle variant: Select
- · spray type: normal spray
- · maximum flow rate at 3 bar: 5 l/min
- Select cartridge with temperature control .
- · temperature limitation adjustable
- · suitable for continuous flow water heaters
- · push-open waste set G 11/4
- · material waste set: metal

Product image

- · connection type: G 3/8 connections
- · connection dimension: DN15
- cold water in basic handle position •
- EU taxonomy: max. 6 l/min Substantial Contribution . (SC) possible



### Scale drawing





## AXOR

### AXOR One Basin mixer Select 140 with push-open waste set Finish: Chrome Article Number: 48010000



P