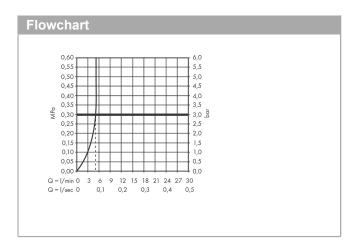

### product features

· consists of: Basin mixer, waste set

ComfortZone 260
projection: 165 mm
spout height: 265 mm
handle variant: Select
spray type: normal spray

· maximum flow rate at 3 bar: 5 l/min

· Select cartridge with temperature control