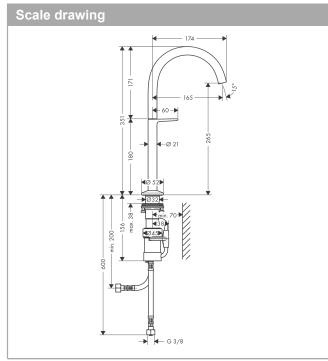

### product features

· consists of: Basin mixer, waste set

ComfortZone 260
projection: 165 mm
spout height: 265 mm
handle variant: Select
spray type: normal spray

· maximum flow rate at 3 bar: 5 l/min

· Select cartridge with temperature control

· temperature limitation adjustable

· suitable for continuous flow water heaters

push-open waste set G 1¼material waste set: metal

· connection type: G 3/8 connections

· connection dimension: DN15

· cold water in basic handle position