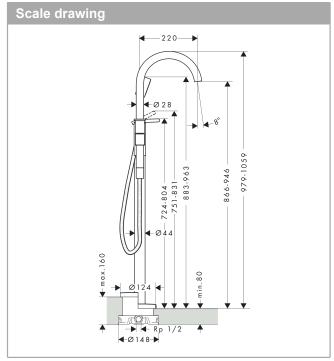

## product features

- · consists of: single lever bath mixer floor standing, hand shower, shower hose, shower holder
- · projection: 220 mm
- spray type mixer: normal spray
- · spray type hand shower: PowderRain
- · flow rate for bath spout at 3 bar: 20,7 l/min
- · flow rate of hand shower at 3 bar: 5,8 l/min
- · ceramic cartridge
- · temperature limitation adjustable
- · diverter with automatic resetting
- · non-return valve
- · connection dimension: DN15
- · connection type: basic set
- · deck mounted
- · min. operating pressure: 1 bar
- · max. operating pressure: 10 bar