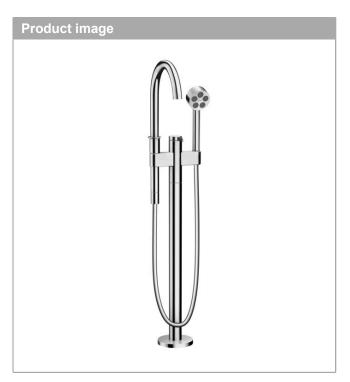

## **AXOR One**

Single lever bath mixer floor-standing

Finish: Chrome Article Number: 48440003

## **AXOR**

**AXOR One** 

Single lever bath mixer floor-standing
Finish: Chrome Article Number: 48440003