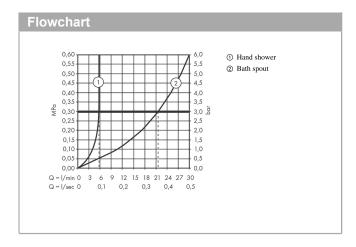

## product features

- · consists of: single lever bath mixer floor standing, hand shower, shower hose, shower holder
- · projection: 220 mm
- spray type mixer: normal spray
- · spray type hand shower: PowderRain
- · flow rate for bath spout at 3 bar: 20,7 l/min
- · flow rate of hand shower at 3 bar: 5,8 l/min
- · ceramic cartridge
- · temperature limitation adjustable
- · diverter with automatic resetting
- · non-return valve
- · connection dimension: DN15
- · connection type: basic set
- · deck mounted
- · min. operating pressure: 1 bar
- · max. operating pressure: 10 bar