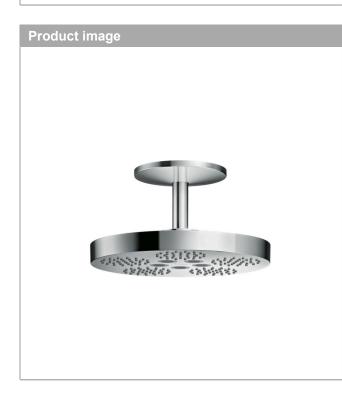

## AXOR One

Overhead shower 280 2jet 2.5 GPM with ceiling connection Finish: Chrome Article Number: 48483001

## product features consists of: overhead shower, ceiling connector

- shower head size: 280 mm
- · spray type: PowderRain, Rain
- · material spray disc: metal
- · brass ceilling connector
- · ceiling connection length: 120 mm
- maximum flow rate at 3 bar: 9,5 l/min
- $\cdot$  overhead shower removable for cleaning
- · installation: ceiling
- connection thread G <sup>1</sup>/<sub>2</sub>
- · connection dimension: DN15
- $\cdot$   $% \left( {{\left( {{\left( {{{\left( {{{\left( {{_{{\rm{m}}}}} \right)}} \right)}_{\rm{max}}}}} \right)}} \right)$  not suitable for continuous flow water heaters