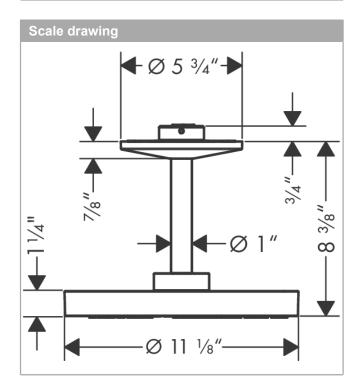

## AXOR One

Overhead shower 280 2jet 2.5 GPM with ceiling connection Finish: Chrome Article Number: 48483001

## product features consists of: overhead shower, ceiling connector

- shower head size: 280 mm
- · spray type: PowderRain, Rain
- · material spray disc: metal
- · brass ceilling connector
- · ceiling connection length: 120 mm
- maximum flow rate at 3 bar: 9,5 l/min
- $\cdot$  overhead shower removable for cleaning
- · installation: ceiling
- connection thread G <sup>1</sup>/<sub>2</sub>
- · connection dimension: DN15
- $\cdot$   $% \left( {{\left( {{\left( {{{\left( {{{\left( {{_{{\rm{m}}}}} \right)}} \right)}_{\rm{max}}}}} \right)}} \right)$  not suitable for continuous flow water heaters