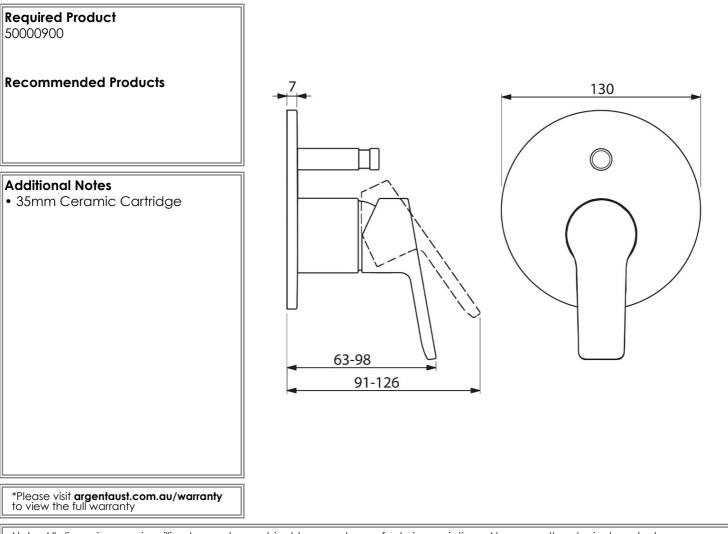

#### **Additional Features**

Note: All dimensions are in millimetres and are subject to normal manufacturing variations. Always use the physical product measurements for cut-outs and rough-ins as the technical details shown may differ from the actual product. Use acetic cured silicone sealant. Do not use epoxy type adhesives. Clean with damp cloth. Do not use abrasive cleaners, liquids or pastes.