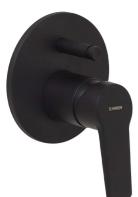

## **Twist Diverter Mixer Trim**

Matte Black

### Product Details

**Technical Specification** 

**Code:** Brand: Range: Warranty: WELS: **4976900333** Hansa HansaTwist 15 Years\* *N/A* 