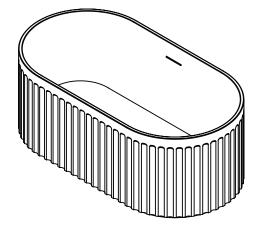

## Fluut 1500 Acrylic Freestanding Bath

FL31362.MW

## **Capacity:**

Material: Acrylic

Finish: Matte White

Weight when empty: NW 43kg

Overflow: Yes

Waste assembly supplied: Yes

Finishes available:

Matte White