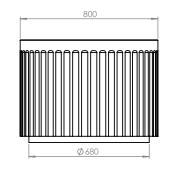

## Fluut 1500 Acrylic Freestanding Bath

FL31362.MW

## **Capacity:**

Material: Acrylic

Finish: Matte White

Weight when empty: NW 43kg

Overflow: Yes

Waste assembly supplied: Yes

Finishes available:

Matte White