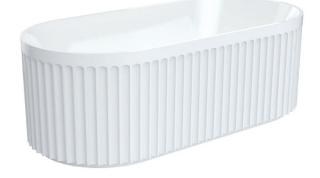

## Fluut 1500 Acrylic Freestanding Bath

FL31362.MW

## **Capacity:**

Material: Acrylic

Finish: Matte White

Weight when empty: NW 43kg

Overflow: Yes

Waste assembly supplied: Yes

Finishes available:

Matte White