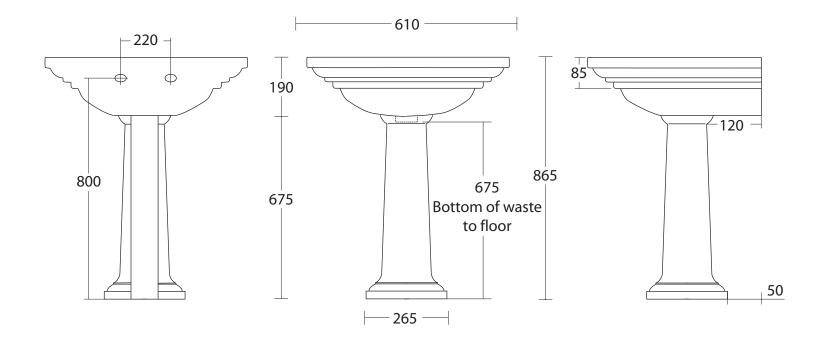

| Ceramic Collection |                         |
|--------------------|-------------------------|
| Carlyon            | Medium Basin & Pedestal |

Basin depth (plug to overflow) 95mm

Stock codes - CR1MB1030 CR1MB2030 CR1MB3030