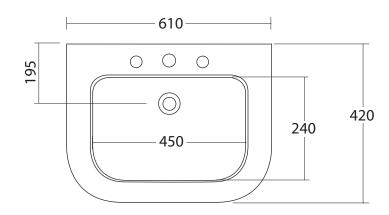

| Ceramic Collection |                         |
|--------------------|-------------------------|
| Carlyon            | Medium Basin & Pedestal |

Basin depth (plug to overflow) 95mm

Stock codes - CR1MB1030 CR1MB2030 CR1MB3030