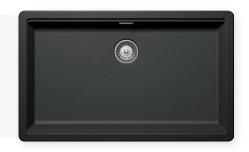

## **GN-100XL**

SCHOCK GREENWICH LARGE SINGLE BOWL

### SPECIFICATIONS

Description Single Bowl, Inset / Undermount
Overall Sink Size L750mm x W455mm x D200mm
Bowl Dimensions L694mm x W383mm x D200mm
Bowl Radius 20mm

Water Capacity 30.9 Litres
Technic Granite Sink
Material Granite - Cristadur