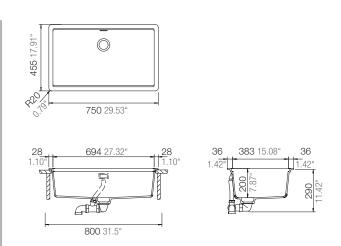

### SPECIFICATIONS

Description Single Bowl, Inset / Undermount
Overall Sink Size L750mm x W455mm x D200mm
Bowl Dimensions L694mm x W383mm x D200mm
Bowl Radius 20mm

Water Capacity 30.9 Litres
Technic Granite Sink
Material Granite - Cristadur

## INSTALLATION

Fixings Inset clips supplied

Template N/A
Min Cabinet Size 800mm

Tap Holes NTH (can be drilled)

#### **PLUMBING**

Waste Fittings 1 x (90mm x 2") basket waste included

Overflow Included