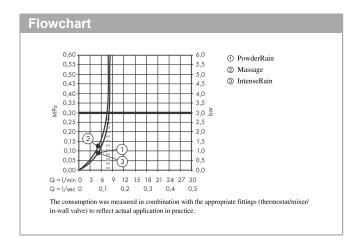

## product features

- consists of: hand shower, slider, shower bar, shower hose
- · shower head size: 105 mm
- · spray type: PowderRain, IntenseRain, Massage spray
- · convenient spray selection via Select button
- · maximum flow rate at 3 bar: 8,2 l/min
- · minimum flow pressure: 1,2 bar
- · height-adjustable slider with locking push-button slider
- · hand shower holder made of plastic/metal
- · wall mounting: screw fastening
- · wall supports made of plastic
- · profile pipe: round
- · pipe length: 669 mm
- · shower bar diameter: 22 mm
- · drilling distance 625 mm
- · shower hose with conical nut on both ends
- · pivot connector prevents hose from tangling