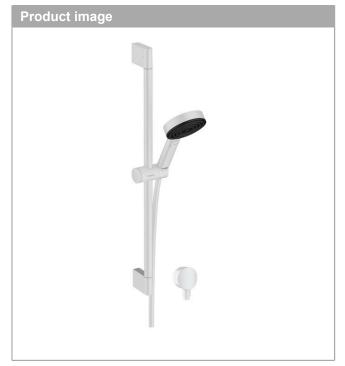

## product features

- consists of: hand shower, slider, shower bar, shower hose
- · shower head size: 105 mm
- · spray type: PowderRain, IntenseRain, Massage spray
- · convenient spray selection via Select button
- · maximum flow rate at 3 bar: 8,2 l/min
- · minimum flow pressure: 1,2 bar
- · height-adjustable slider with locking push-button slider
- · hand shower holder made of plastic/metal
- · wall mounting: screw fastening
- · wall supports made of plastic
- · profile pipe: round
- · pipe length: 669 mm
- · shower bar diameter: 22 mm
- · drilling distance 625 mm
- · shower hose with conical nut on both ends
- · pivot connector prevents hose from tangling