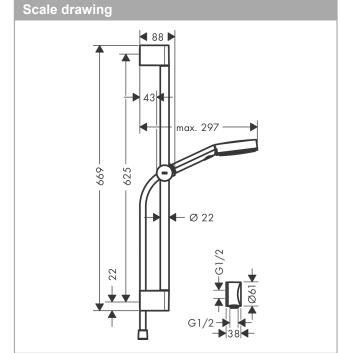

## product features

- consists of: hand shower, slider, shower bar, shower hose
- · shower head size: 105 mm
- · spray type: PowderRain, IntenseRain, Massage spray
- · convenient spray selection via Select button
- · maximum flow rate at 3 bar: 8,2 l/min
- · minimum flow pressure: 1,2 bar
- · height-adjustable slider with locking push-button slider
- · hand shower holder made of plastic/metal
- · wall mounting: screw fastening
- · wall supports made of plastic
- · profile pipe: round
- · pipe length: 669 mm
- · shower bar diameter: 22 mm
- · drilling distance 625 mm
- · shower hose with conical nut on both ends
- · pivot connector prevents hose from tangling