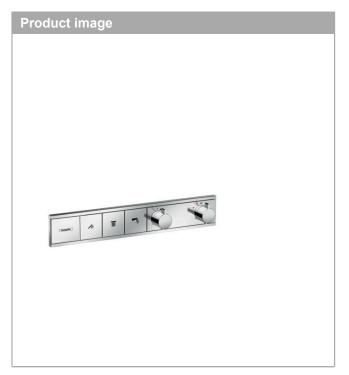

# Thermostat for concealed installation for 3 functions

Finish: Chrome Article Number: 15381000

## **RainSelect**

Thermostat for concealed installation for 3 functions

Finish: Chrome Article Number: 15381000