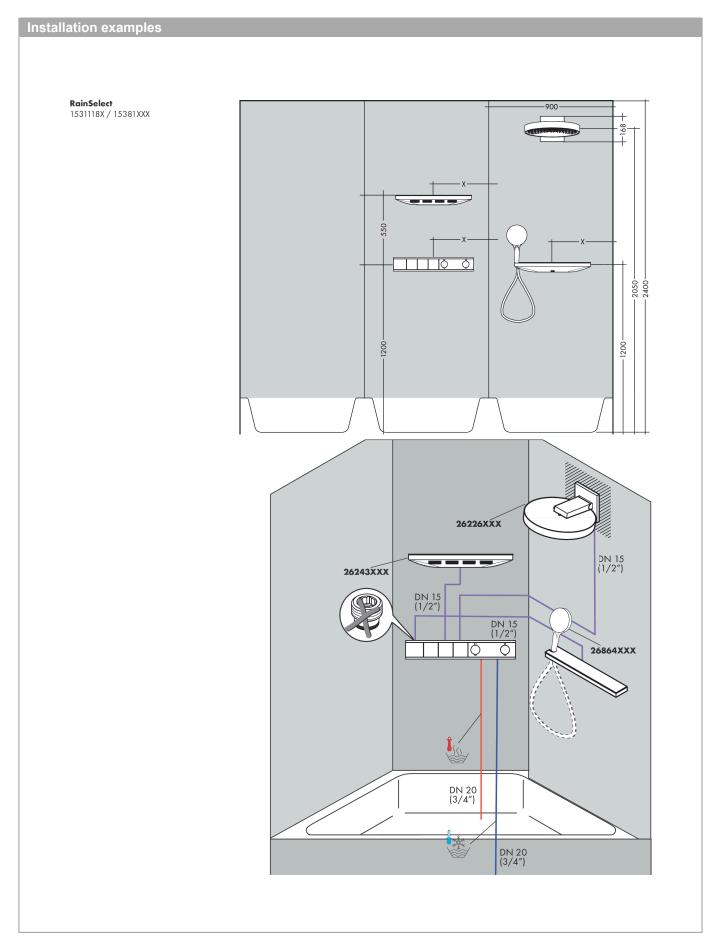

#### **RainSelect**

## **RainSelect**

Thermostat for concealed installation for 3 functions

Finish: Chrome Article Number: 15381000