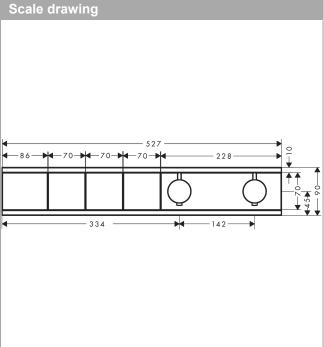

### product features

- · 3 functions
- · simultaneous use of several outlets
- · Select push-button on/off control for 3 functions
- depending on volume flow and installation situation approx. 50% flow rate reduction and integrated shut off function
- thermostat cartridge, Start/stop valve to operate the functions
- · maximum flow rate at 3 bar: 38 l/min
- · flow rate per outlet: 26 l/min
- · flow rate by simultaneous use of all outlets: 38 l/min
- min. operating pressure: 1 barmax. operating pressure: 10 bar
- · safety stop at 40 °C
- · temperature limitation adjustable
- · non-return valve
- · connection type: basic set
- Thermostat is delivered with buttons handshower, PowderRain, shoulder shower