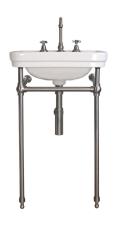

### Stafford 51 x 43 Nuovo Basin Stand

# **Specifications**

- Tap holes available: one or three
- · Basin Material: Ceramic
- Requires Waste: 32mm with overflow
- · Mounting Options: On basin stand, pedestal or wall hung
- Finishes available: Chrome, Brushed Brass PVD, or Brushed Nickel PVD.
- Fully adjustable in height, width and depth
- Made from raw brass not recycled brass for a perfect finish and longevity