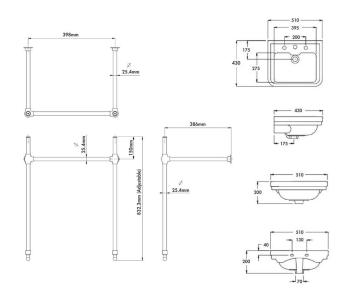

### Stafford 51 x 43 Nuovo Basin Stand

# **Specifications**

- Tap holes available: one or three
- · Basin Material: Ceramic
- Requires Waste: 32mm with overflow
- · Mounting Options: On basin stand, pedestal or wall hung
- Finishes available: Chrome, Brushed Brass PVD, or Brushed Nickel PVD.
- Fully adjustable in height, width and depth
- Made from raw brass not recycled brass for a perfect finish and longevity