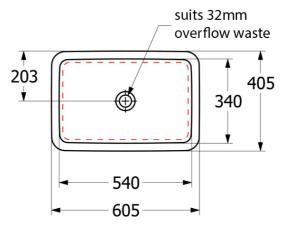

## **Product Details**

Code: 4A5700RW

Brand: Villeroy & Boch
Range: Loop Slim
Warranty: 10 Years\*

Product Width: 540 mm

Product Depth: 340 mm

WELS: N/A

#### **Required Product**

32mm Overflow Waste

## **Additional Notes**

- Water capacity to bottom of overflow - 5.4lt
- Basin cutout in stone should be 8-10mm smaller all round than the basin ID