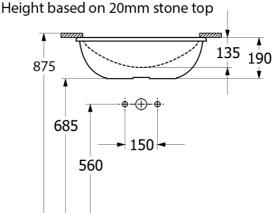

## **Product Details**

Code: 4A5700RW

Brand: Villeroy & Boch
Range: Loop Slim
Warranty: 10 Years\*

Product Width: 540 mm

Product Depth: 340 mm

WELS: N/A

## **Additional Notes**

- Water capacity to bottom of overflow - 5.4lt
- Basin cutout in stone should be 8-10mm smaller all round than the basin ID