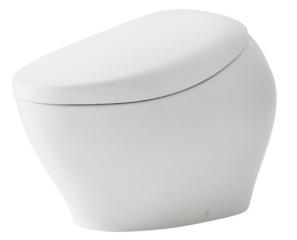

# **CS900VC**

#### NEOREST NX Luxurious Smart Toilet

## eatures

- Luxury, elegant and seamless design
- Hybrid Ecology System WATER SAVING dual flush 4.5 / 3L .
- HEATED SEAT with temperature control
- PREMIST, a fine spray of mist making it difficult for dirt to adhere
- EWATER+ keeps toilet bowl and nozzle clean by preventing bacteria with sanitizing effect
- Auto powerful DEODORIZER activates • after every usage
- Auto Soft light function usable for night time • usade
- Adjustable WARM AIR DRYING •
- Automatically cleans the wand .
- AIR-IN WONDERWAVE cleansing provides comfort and eco-friendliness