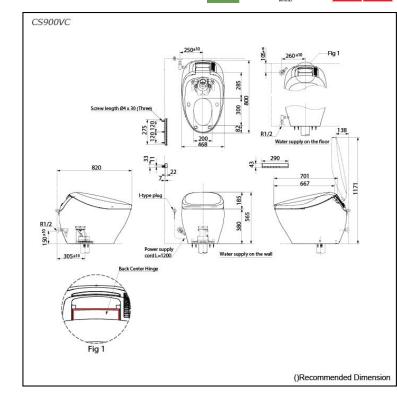

## **S**pecifications

| Flush system:         | TORNADO FLUSH                                                                    |
|-----------------------|----------------------------------------------------------------------------------|
| Water Use:            | 4.5L / 3L                                                                        |
| Rough-in:             | 305 mm                                                                           |
| Bowl Shape:           | Elongated                                                                        |
| Water Pressure:       | 0.2MPa~0.75MPa                                                                   |
| Power Rating:         | 220~240V, 50/60Hz,<br>835~845W                                                   |
| Length of Power Cord: | 1.2 m                                                                            |
| Material:             | Bowl -Vitreous China<br>Seat & Cover -Plastic<br>Remote Controller<br>-Aluminium |
| Size:                 | 468Wx800Dx565H mm                                                                |
|                       |                                                                                  |

- Parts description
- CS900VC Water Closet Bowl (S-Trap) (Rough-in 305)

**Optional Parts** 

T53P100VR Floor Flange

White (CEFIONTECT) - Water Closet Bowl

Silver - Back Center Hinge - Remote Controller